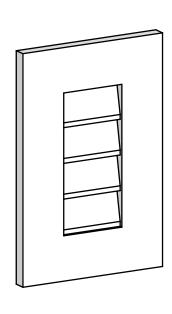

## GVPVE12X1801SN

12"W X 18"H RECTANGLE SURFACE MOUNT PVC GABLE VENT: NON-FUNCTIONAL, W/ 3-1/2"W X 1"P STANDARD FRAME

**FRONT** 

SIDE

LOUVER HEIGHT: 2 3/4"

LOUVER QTY: 4

EKENA MILLWORK 2300 WEST MAIN ST. CLARKSVILLE, TX 75426 TOLL FREE: 866-607-0453 WWW.EKENAMILLWORK.COM