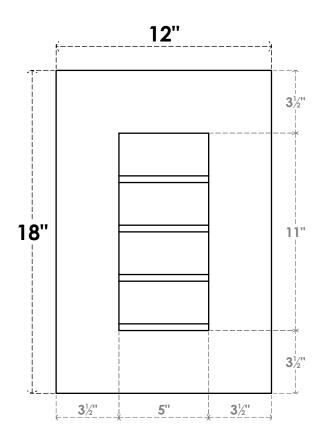

## GVPVE12X1801SN

12"W X 18"H RECTANGLE SURFACE MOUNT PVC GABLE VENT: NON-FUNCTIONAL, W/ 3-1/2"W X 1"P STANDARD FRAME

**FRONT** 

SIDE

LOUVER HEIGHT: 2 3/4"

LOUVER QTY: 4

EKENA MILLWORK 2300 WEST MAIN ST. CLARKSVILLE, TX 75426 TOLL FREE: 866-607-0453 WWW.EKENAMILLWORK.COM