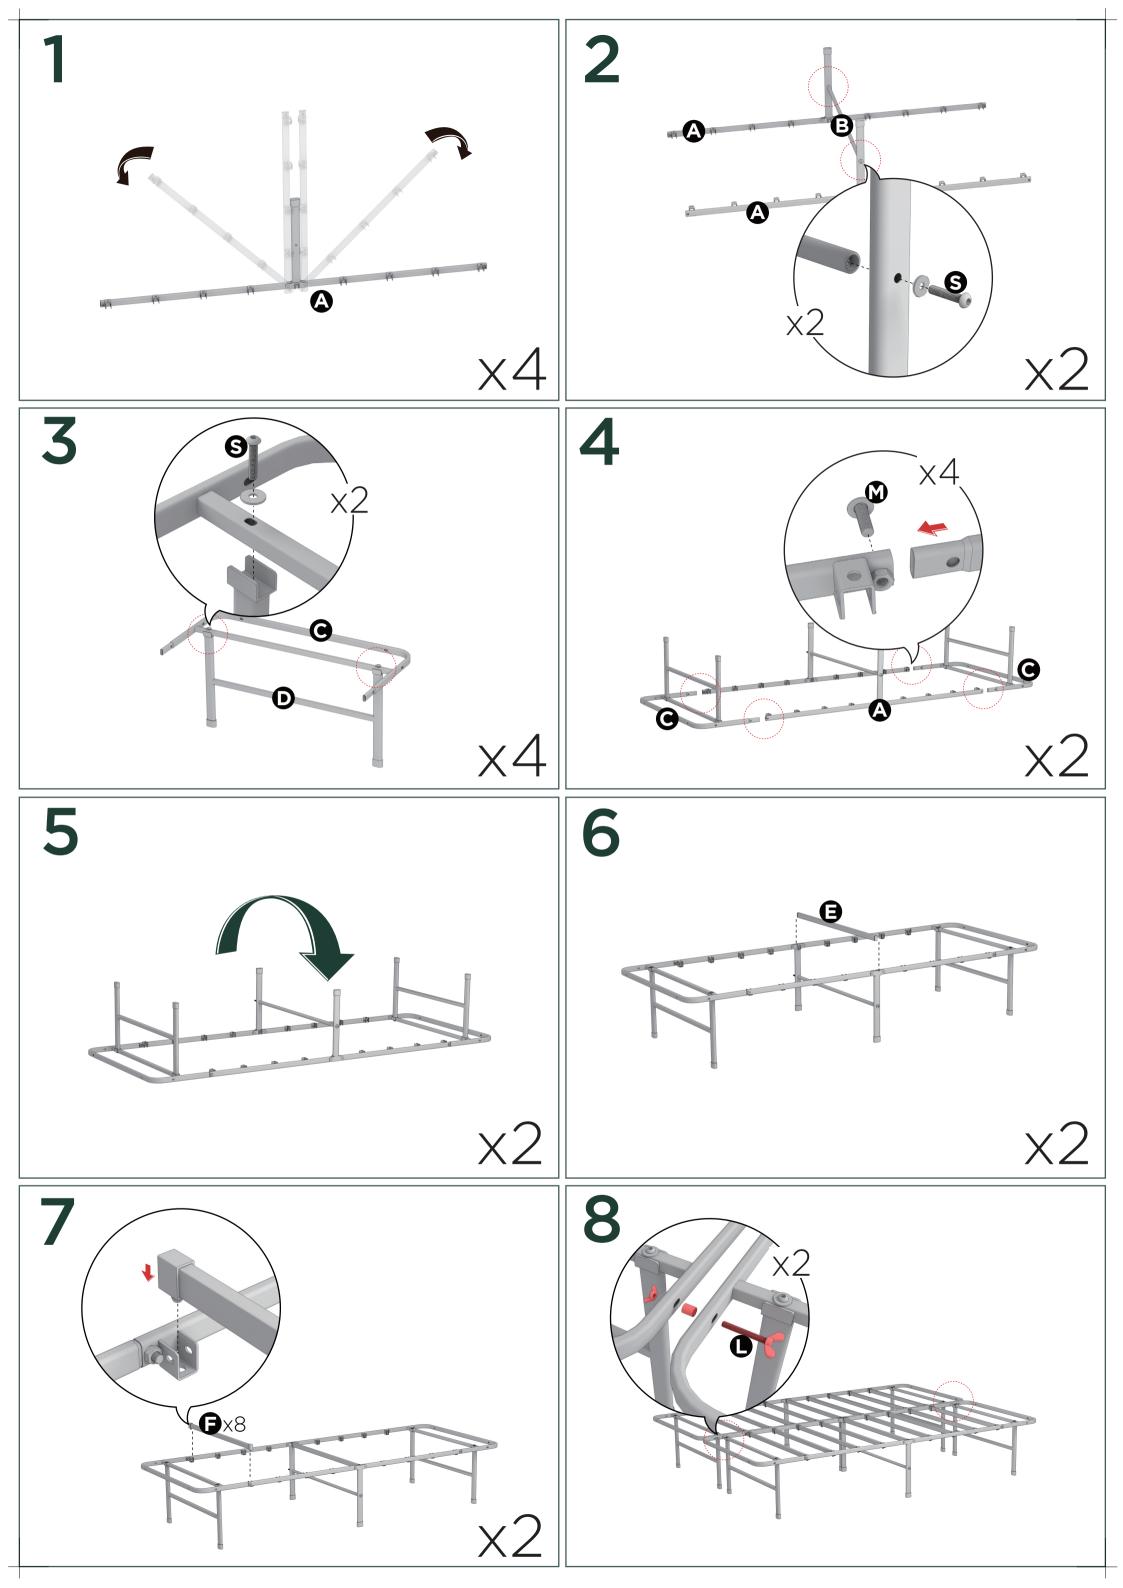

mbly Instruction

Numbers must Match for Secure Assembly





## FSSSB1-2

## 

## **Return Policy**

ZINUS believes you will absolutely love your new addition to your home, but if for some reason you want to return the product, please contact us directly before you decide to return your product to the retailer. Our Customer Service organization can answer most concerns and can assist you with any questions you may have about your new product.

Please contact us at **support@zinusinc.com** for any questions on our Return Policy.

The item must be returned in good condition, in original box, with all original proof of purchase, parts and accessories, within the time frame specified by the retailer it was purchased from.

Please visit Zinus.com for warranty information on your new product.