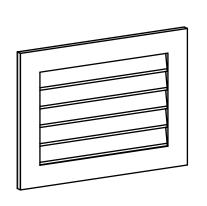

## **GVPVE30X2201SN**

30"W X 22"H RECTANGLE SURFACE MOUNT PVC GABLE VENT: NON-FUNCTIONAL, W/ 3-1/2"W X 1"P STANDARD FRAME

**FRONT** 

SIDE

LOUVER HEIGHT: 3" LOUVER QTY: 5

EKENA MILLWORK 2300 WEST MAIN ST. CLARKSVILLE, TX 75426 TOLL FREE: 866-607-0453 WWW.EKENAMILLWORK.COM