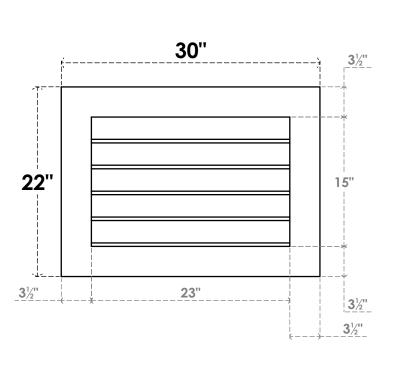

## **GVPVE30X2201SN**

30"W X 22"H RECTANGLE SURFACE MOUNT PVC GABLE VENT: NON-FUNCTIONAL, W/ 3-1/2"W X 1"P STANDARD FRAME

**FRONT** 

SIDE

LOUVER HEIGHT: 3" LOUVER QTY: 5

EKENA MILLWORK 2300 WEST MAIN ST. CLARKSVILLE, TX 75426 TOLL FREE: 866-607-0453 WWW.EKENAMILLWORK.COM