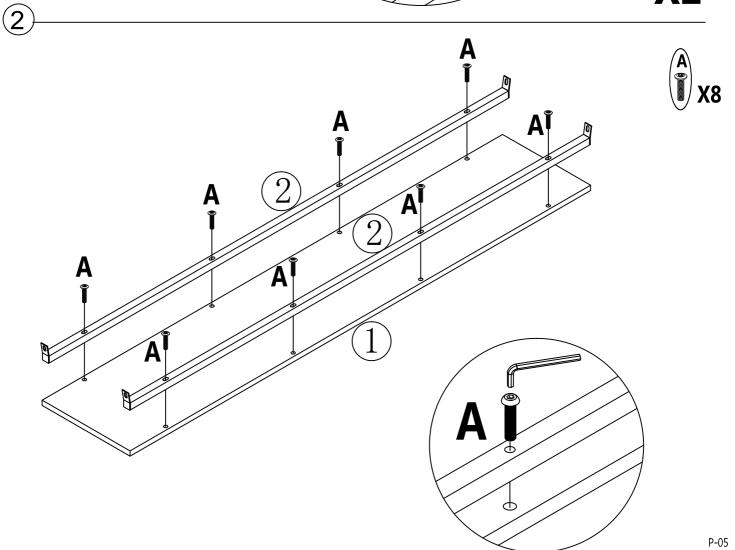

#### **Assembly Instructions:**

- 1. Carefully read these instructions and keep them for future reference.
- 2. Refer to the parts list for guidance and ensure that you have all the pieces before starting the assembly process, if anything is missing, damaged, incorrect, contact us FIRSTLY BEFORE assembling.
- 3. When assembling, place all parts on a soft, clean, and flat surface, such as a carpet, to prevent any scratches.
- 4. To avoid misalignment of the holes, Please don't full tighten the screws until you ensure all parts in place.

#### **Follow Tribesign:**

Facebook

Twitter

Pinterest

YouTube

Instagram

Use of tip-over restraints may only reduce but not eliminate, the risk of tip-over.

**!** Caution