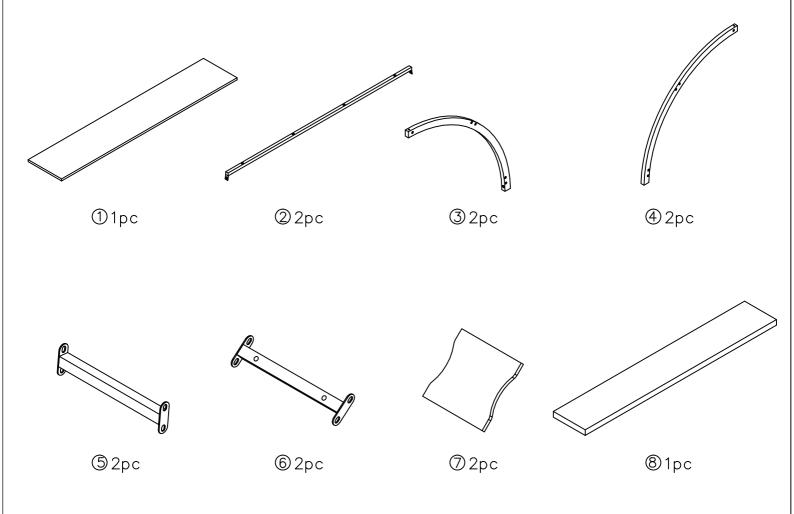

Make sure all parts are included. Most board parts are labeled or stamped on the raw edge. Contact us for free replacement if having damaged or missing parts.

#### **Parts & Hardware List**