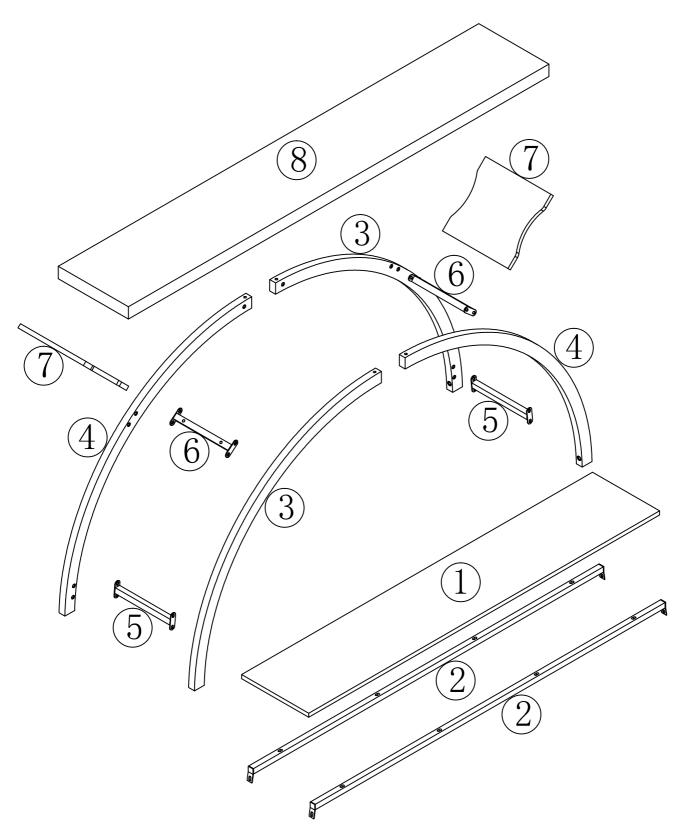

Make sure all parts are included. Most board parts are labeled or stamped on the raw edge. Contact us for free replacement if having damaged or missing parts.

#### **Parts & Hardware List**

#### **Hardware List**

**1** 