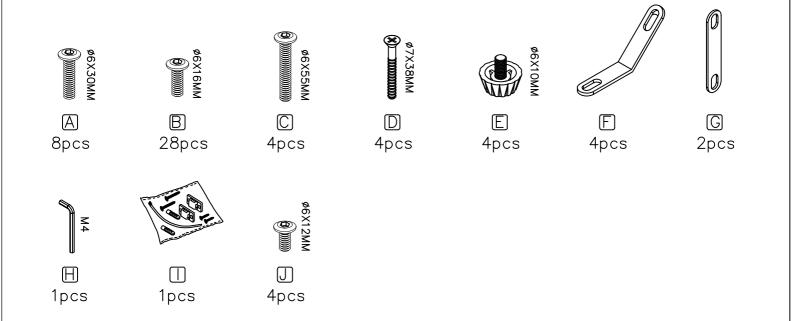

hat you have all the pieces before starting the assembly process, if anything is missing, damaged, incorrect, contact us FIRSTLY BEFORE assembling.
- 3. When assembling, place all parts on a soft, clean, and flat surface, such as a carpet, to prevent any scratches.
- 4. To avoid misalignment of the holes, Please don't full tighten the screws until you ensure all parts in place.

#### **Follow Tribesign:**



Facebook



Twitter



Pinterest



YouTube



Instagram







Use of tip-over restraints may only reduce but not eliminate, the risk of tip-over.





**!** Caution

Make sure all parts are included. Most board parts are labeled or stamped on the raw edge. Contact us for free replacement if having damaged or missing parts.



#### **Parts & Hardware List**



#### **Hardware List**



**1** 















# No heartburn, when we handle the return

### Our way

### Their way



support@tribesigns.com



Re-package item



Replacement/Refund



Schedule pick-up



You



Track package



Replacement



You

Contact our customer service team



support@tribesigns.com www.tribesigns.com



1-424-220-6888