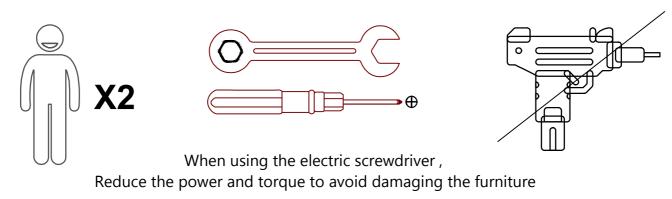

#### **Assembly Instructions:**

- 1. Carefully read these instructions and keep them for future reference.
- 2. Refer to the parts list for guidance and ensure that you have all the pieces before starting the assembly process, if anything is missing, damaged, incorrect, contact us FIRSTLY BEFORE assembling.
- 3. When assembling, place all parts on a soft, clean, and flat surface, such as a carpet, to prevent any scratches.
- 4. To avoid misalignment of the holes, Please don't full tighten the screws until you ensure all parts in place.