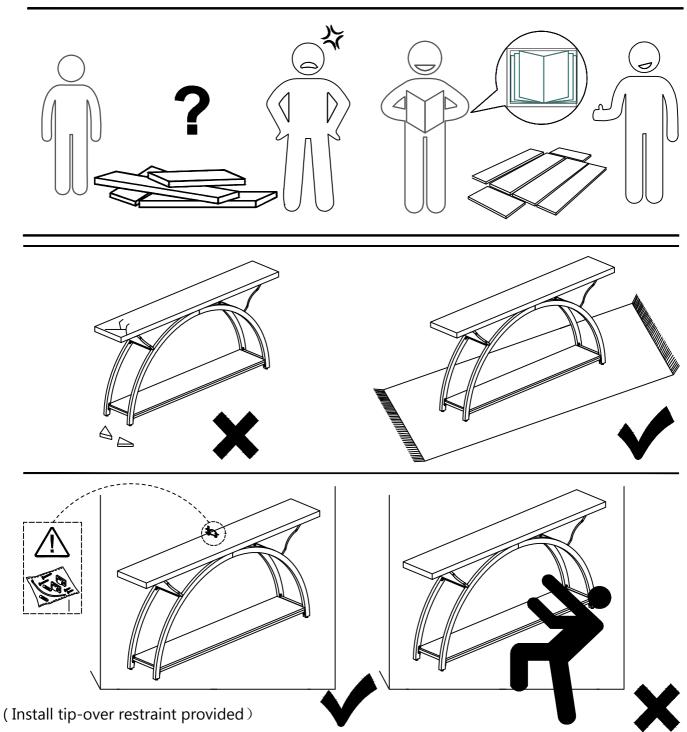

#### **Assembly Instructions:**

- 1. Carefully read these instructions and keep them for future reference.
- 2. Refer to the parts list for guidance and ensure that you have all the pieces before starting the assembly process, if anything is missing, damaged, incorrect, contact us FIRSTLY BEFORE assembling.
- 3. When assembling, place all parts on a soft, clean, and flat surface, such as a carpet, to prevent any scratches.
- 4. To avoid misalignment of the holes, Please don't full tighten the screws until you ensure all parts in place.

#### **Follow Tribesign:**

Facebook

Twitter

Pinterest

YouTube

Instagram

Use of tip-over restraints may only reduce but not eliminate, the risk of tip-over.

**!** Caution