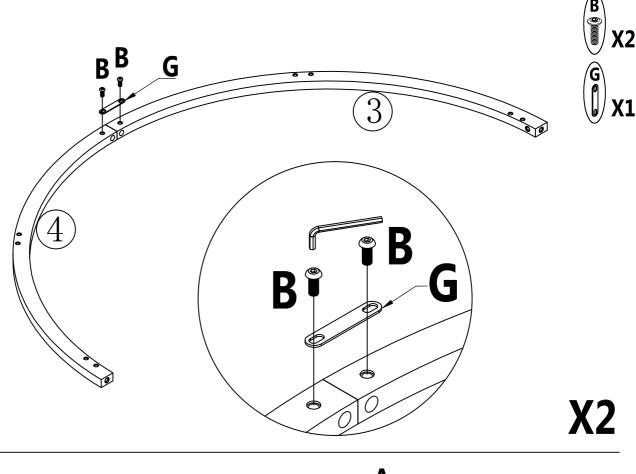

#### **Assembly Instructions:**

- 1. Carefully read these instructions and keep them for future reference.
- 2. Refer to the parts list for guidance and ensure that you have all the pieces before starting the assembly process, if anything is missing, damaged, incorrect, contact us FIRSTLY BEFORE assembling.
- 3. When assembling, place all parts on a soft, clean, and flat surface, such as a carpet, to prevent any scratches.
- 4. To avoid misalignment of the holes, Please don't full tighten the screws until you ensure all parts in place.

#### **Follow Tribesign:**

Facebook

Twitter

Pinterest

YouTube

Instagram

Use of tip-over restraints may only reduce but not eliminate, the risk of tip-over.

**!** Caution