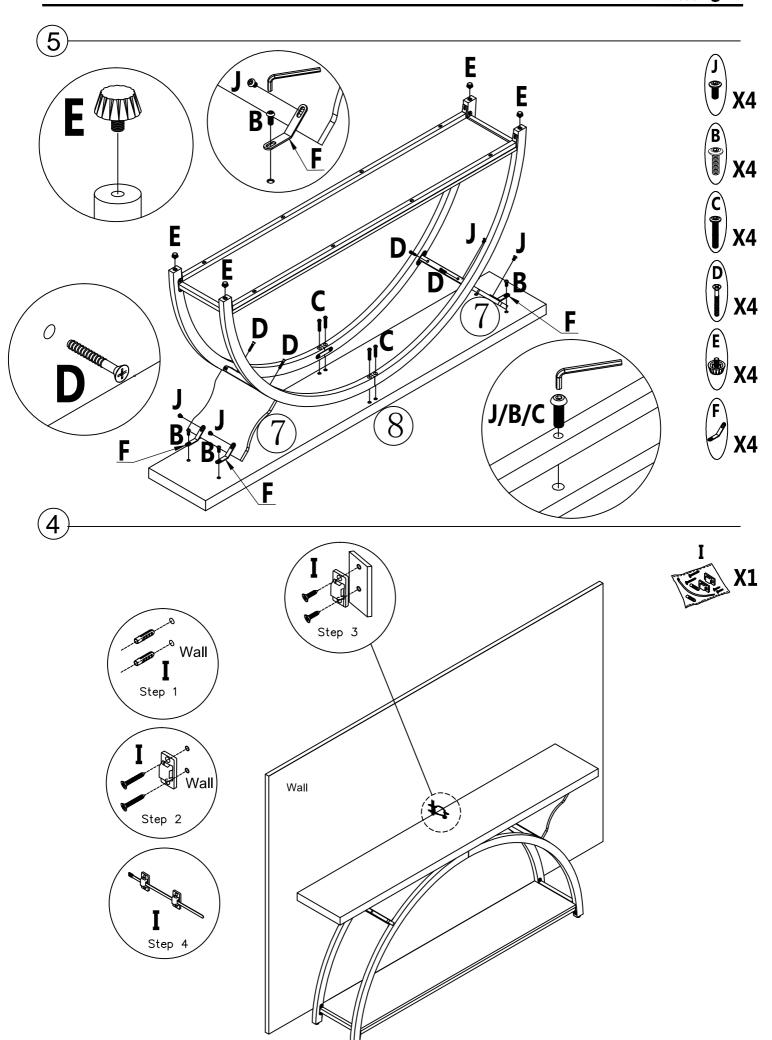

#### **Assembly Instructions:**

- 1. Carefully read these instructions and keep them for future reference.
- 2. Refer to the parts list for guidance and ensure that you have all the pieces before starting the assembly process, if anything is missing, damaged, incorrect, contact us FIRSTLY BEFORE assembling.
- 3. When assembling, place all parts on a soft, clean, and flat surface, such as a carpet, to prevent any scratches.
- 4. To avoid misalignment of the holes, Please don't full tighten the screws until you ensure all parts in place.