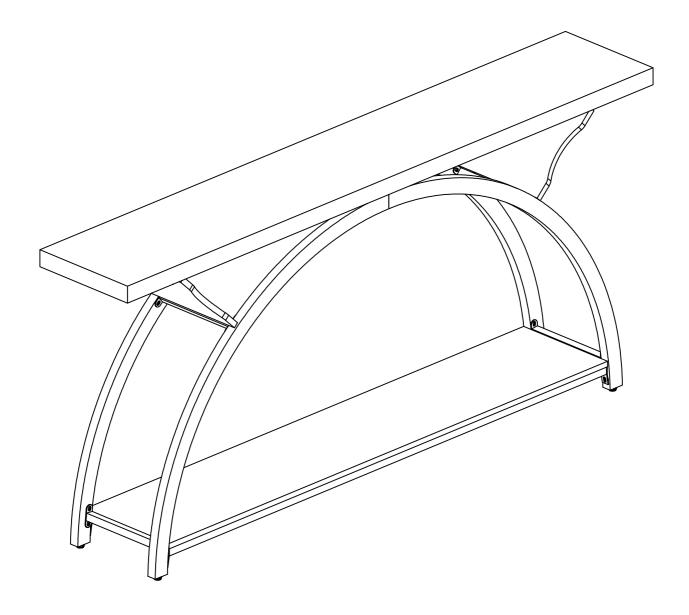

## Tribesigns

## Assembly Instructions



Model No. RY0005

Sofa table



# Call us! We're here to help!

If you have any issues with this product, please contact our customer service team **before returning** it.



We want you to be completely satisfied with your purchase! If anything is missing, damaged, incorrect, or not what you expected, don't worry. Please keep the outer packaging and take photos of both the packaging and products, and then reach out to us at **support@tribesigns.com** or call us at **1-424-220-6888.** We'll take care of everything and send you a free replacement, so you can enjoy your purchase as soon as possible without any hassle.

#### **Assembly Instructions:**

- 1. Carefully read these instructions and keep them for future reference.
- 2. Refer to the parts list for guidance and ensure that you hav