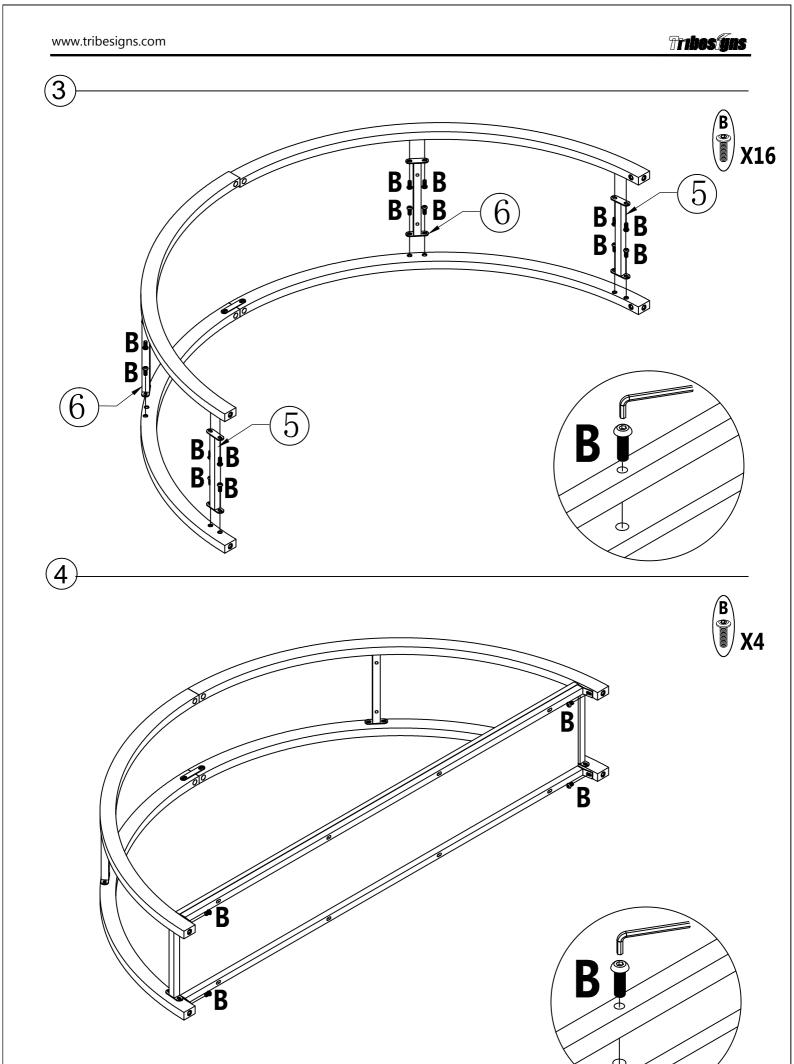

#### **Assembly Instructions:**

- 1. Carefully read these instructions and keep them for future reference.
- 2. Refer to the parts list for guidance and ensure that you have all the pieces before starting the assembly process, if anything is missing, damaged, incorrect, contact us FIRSTLY BEFORE assembling.
- 3. When assembling, place all parts on a soft, clean, and flat surface, such as a carpet, to prevent any scratches.
- 4. To avoid misalignment of the holes, Please don't full tighten the screws until you ensure all parts in place.