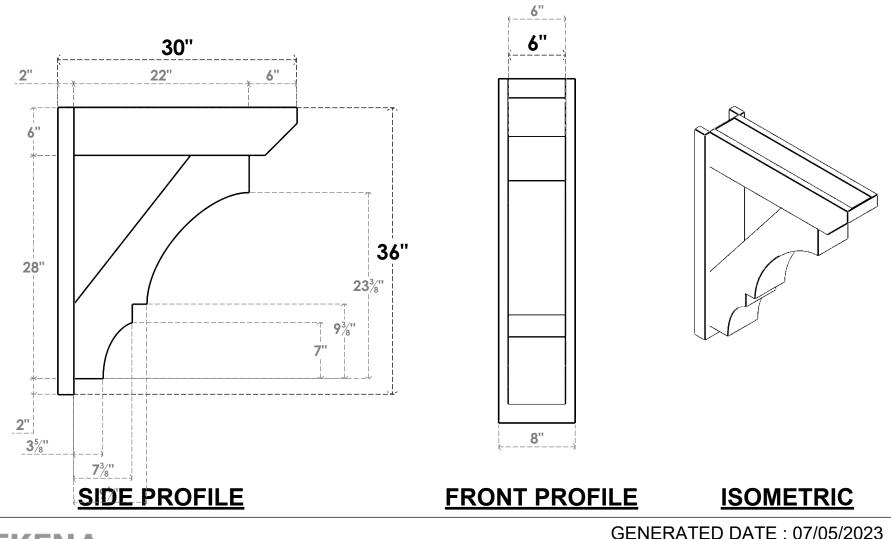

## ITEM NUMBER: OUTUROC060X080X30000X36000X060X020X060BOA24RCPR

6"W TOP X 8"W BACK X 30"D X 36"H X 6"T TOP X 2"T BACK TIMBERTHANE ROUGH CEDAR BALBOA FAUX WOOD OPEN OUTLOOKER, SLAT TOP AND BLOCK BACK, 6"W CLOSED BRACE, PRIMED TAN