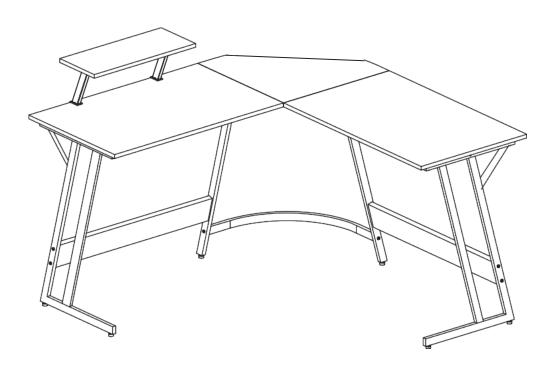

## **ASSEMBLY INSTRUCTIONS**



L Shaped Desk

## **M**Important

1.It is recommended assembly is carried out by two people.

2.Read the instructions carefully in advance and strictly observe the steps of the instructions when assembling. Don't use the item before 100% assembly.

3. For a smooth assembly process, we suggest you keep a little tightness for all the screws during assembly. After the whole desk is assembled, firmly tighten all the screws.

4. For any damage or defective parts, kindly contact our online after-sale service.



Note that the table top can only be fixed with silver screws (3)





8 x 4





Notice: Fix the No.2 screws firstly them, then assemble the No.3 screws.

2 x 4

 $(3) \times 4$ 





2 x 26 x 6

Step 7







4 x4

(5) X 4