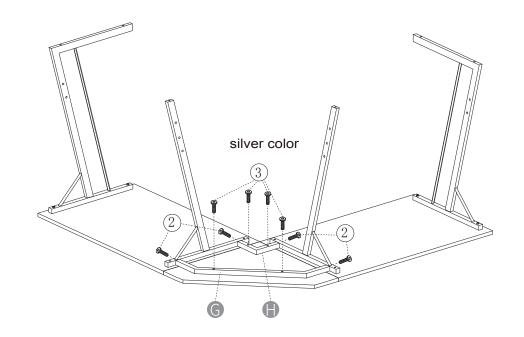

Note that the table top can only be fixed with silver screws (3)

8 x 4

Notice: Fix the No.2 screws firstly them, then assemble the No.3 screws.

2 x 4

 $(3) \times 4$ 

2 x 26 x 6

Step 7

4 x4