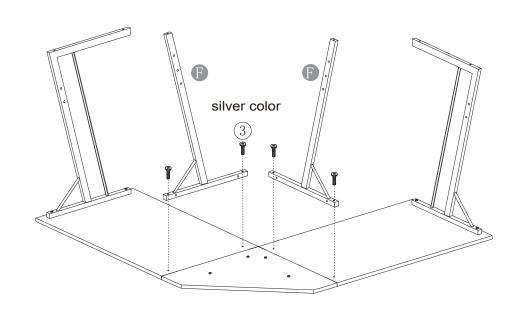

Note that the table top can only be fixed with silver screws (3)

8 x 4

Notice: Fix the No.2 screws firstly them, then assemble the No.3 screws.

2 x 4

 $(3) \times 4$ 

2 x 26 x 6

Step 7

4 x4