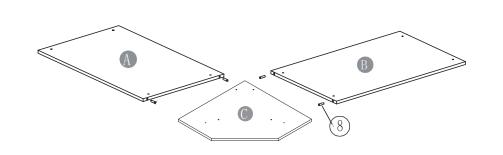

Note that the table top can only be fixed with silver screws (3)

8 x 4

Notice: Fix the No.2 screws firstly them, then assemble the No.3 screws.

2 x 4

 $(3) \times 4$ 

2 x 26 x 6

Step 7

4 x4