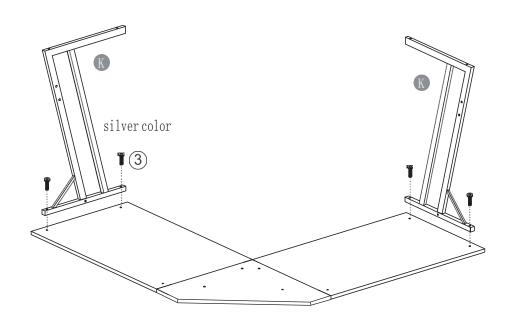

Note that the table top can only be fixed with silver screws (3)

8 x 4

Notice: Fix the No.2 screws firstly them, then assemble the No.3 screws.

2 x 4

 $(3) \times 4$ 

2 x 26 x 6

Step 7

4 x4