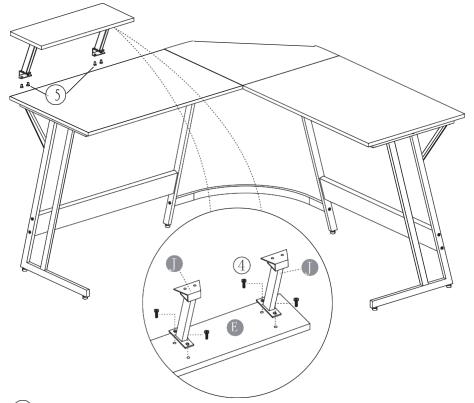

Note that the table top can only be fixed with silver screws (3)

8 x 4

Notice: Fix the No.2 screws firstly them, then assemble the No.3 screws.

2 x 4

 $(3) \times 4$ 

2 x 26 x 6

Step 7

4 x4

(5) X 4