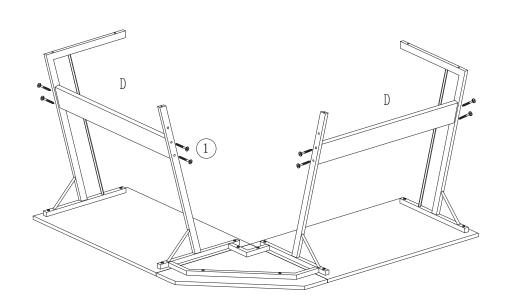

## **ASSEMBLY INSTRUCTIONS**



L Shaped Desk

## **M**Important

1.It is recommended assembly is carried out by two people.

2.Read the instructions carefully in advance and strictly observe the steps of the instructions when assembling. Don't use the item before 100% assembly.

3. For a smooth assembly process, we suggest you keep a little tightness for all the screws during assembly. After the whole desk is assembled, firmly tighten all the screws.

4. For any damage or defective parts, kindly contact our online after-sale service.



Note that the table top can only be fixed with silver screws (3)





8 x 4





Notice: Fix the No.2 screws firstly them, then assemble the No.3 screws.

2 x 4

 $(3) \times 4$ 





2 x 26 x 6

Step 7







4 x4

(5) X 4