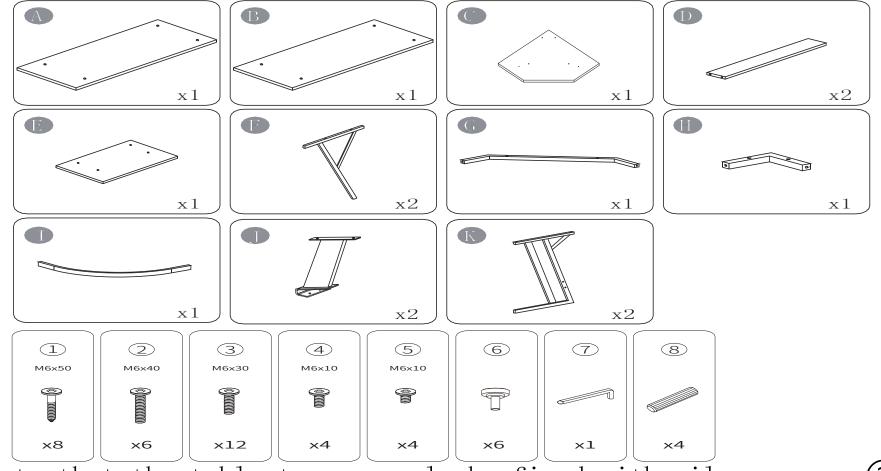

3. For a smooth assembly process, we suggest you keep a little tightness for all the screws during assembly. After the whole desk is assembled, firmly tighten all the screws.

4. For any damage or defective parts, kindly contact our online after-sale service.

Note that the table top can only be fixed with silver screws (3)

8 x 4

Notice: Fix the No.2 screws firstly them, then assemble the No.3 screws.

2 x 4

 $(3) \times 4$ 

2 x 26 x 6

Step 7

4 x4