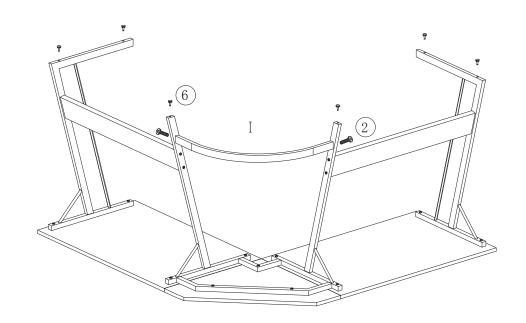

## **ASSEMBLY INSTRUCTIONS**



L Shaped Desk

## **M**Important

1.It is recommended assembly is carried out by two people.

2.Read the instructions carefully in advance and strictly observe the steps of the instructions when assembling. Don't use the item before 100% assembly.

3. For a smooth assembly process, we suggest you keep a little tightness for all the screws during assembly. After the whole desk is assembled, firmly tighten all the screws.

4. For any damage or defective parts, kindly contact our online after-sale service.



Note that the table top can only be fixed with silver screws (3)





8 x 4





Notice: Fix the No.2 screws firstly them, then assemble the No.3 screws.

2 x 4

 $(3) \times 4$ 





2 x 26 x 6

Step 7







4 x4

(5) X 4