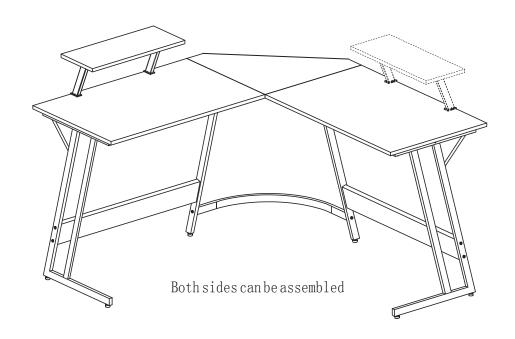

## **ASSEMBLY INSTRUCTIONS**



L Shaped Desk

## **M**Important

1.It is recommended assembly is carried out by two people.

2.Read the instructions carefully in advance and strictly observe the steps of the instructions when assembling. Don't use the item before 100% assembly.

3. For a smooth assembly process, we suggest you keep a little tightness for all the screws during assembly. After the whole desk is assembled, firmly tighten all the screws.

4. For any damage or defective parts, kindly contact our online after-sale service.



Note that the table top can only be fixed with silver screws (3)





8 x 4





Notice: Fix the No.2 screws firstly them, then assemble the No.3 screws.

2 x 4

 $(3) \times 4$ 





2 x 26 x 6

Step 7







4 x4

(5) X 4