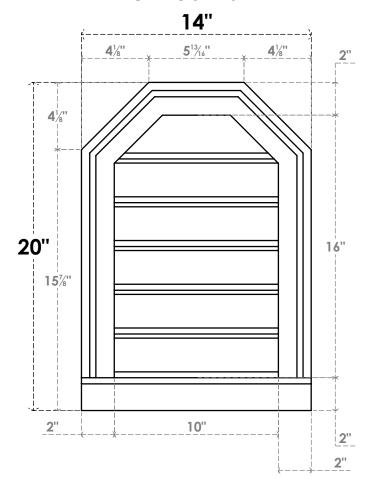

## GVPOT14X2003SF

14"W X 20"H OCTAGONAL TOP SURFACE MOUNT PVC GABLE VENT: FUNCTIONAL, W/ 2"W X 2"P **BRICKMOULD SILL FRAME** 

**VENTING AREA: 12.37 SQ IN** 

LOUVER HEIGHT: 2 5/8"

LOUVER QTY: 6

**FRONT** 

SIDE