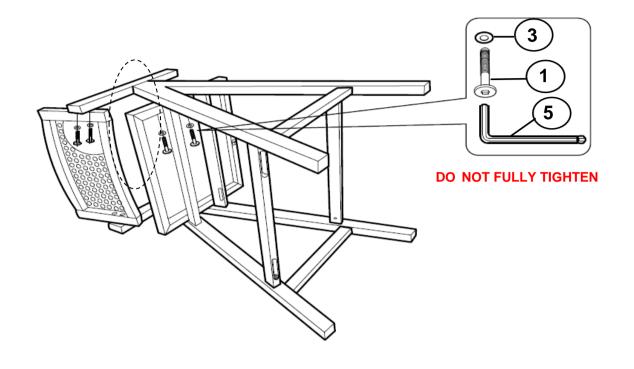

FRONT STRETCHER (LONG) | 1PC |
| D RIGHT LEG FRAME         | 1PC | H BACK STRETCHER (SHORT) | 1PC |

#### **HARDWARE IDENTIFICATION**

| 1 | BOLT<br>(M6 x 50mm - RBW)        | 16PCS | WOOD DOWEL (M8 x 30mm-WOOD)       | 8PCS |
|---|----------------------------------|-------|-----------------------------------|------|
| 2 | LOCK WASHER<br>(5/16" - RBW)     | 8PCS  | 5 ALLEN WRENCH (M4 x 100mm - BLK) | 1PC  |
| 3 | FLAT WASHER<br>(M6 x 13mm - RBW) | 8PCS  |                                   |      |

#### NOTE:

Phillips head screw driver is required in the assembly process; however, manufacturer does not provide this item.



#### **ASSEMBLY INSTRUCTIONS**

### STEP 1



#### STEP 2





# ASSEMBLY INSTRUCTIONS STEP 3



### STEP 4



# COASTER

#### **ASSEMBLY INSTRUCTIONS**

### STEP 5



# STEP 6 COMPLETE



**FULLY TIGHTEN ALL BOLTS** 



COASTERFURNITURE.COM