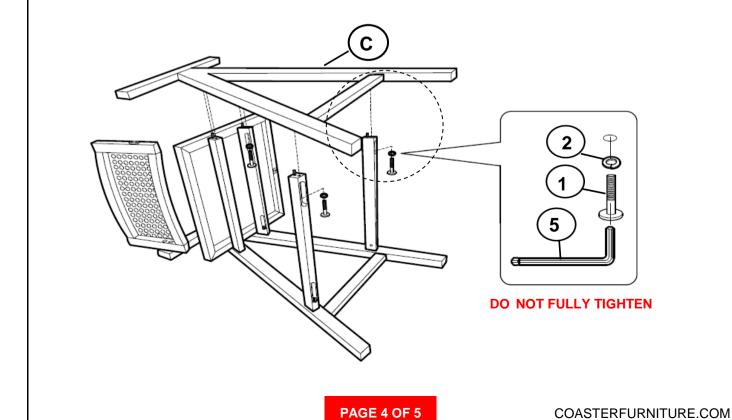

SHORT)      | 1PC |
| C LEFT LEG FRAME          | 1PC | G FRONT STRETCHER (LONG) | 1PC |
| D RIGHT LEG FRAME         | 1PC | H BACK STRETCHER (SHORT) | 1PC |

#### **HARDWARE IDENTIFICATION**

| 1 | BOLT<br>(M6 x 50mm - RBW)        | 16PCS | WOOD DOWEL (M8 x 30mm-WOOD)       | 8PCS |
|---|----------------------------------|-------|-----------------------------------|------|
| 2 | LOCK WASHER<br>(5/16" - RBW)     | 8PCS  | 5 ALLEN WRENCH (M4 x 100mm - BLK) | 1PC  |
| 3 | FLAT WASHER<br>(M6 x 13mm - RBW) | 8PCS  |                                   |      |

#### NOTE:

Phillips head screw driver is required in the assembly process; however, manufacturer does not provide this item.



#### **ASSEMBLY INSTRUCTIONS**

### STEP 1



#### STEP 2





# ASSEMBLY INSTRUCTIONS STEP 3



### STEP 4



# COASTER

#### **ASSEMBLY INSTRUCTIONS**

### STEP 5



# STEP 6 COMPLETE



**FULLY TIGHTEN ALL BOLTS** 



COASTERFURNITURE.COM