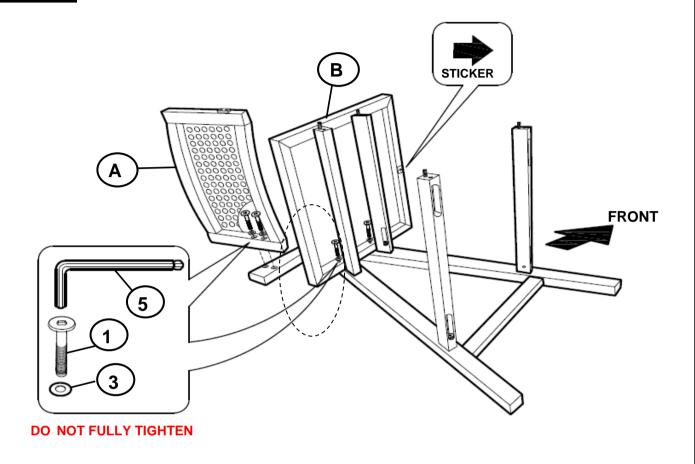

F BACK RAIL (SHORT)      | 1PC |
| C LEFT LEG FRAME          | 1PC | G FRONT STRETCHER (LONG) | 1PC |
| D RIGHT LEG FRAME         | 1PC | H BACK STRETCHER (SHORT) | 1PC |

#### **HARDWARE IDENTIFICATION**

| 1 | BOLT<br>(M6 x 50mm - RBW)        | 16PCS | WOOD DOWEL (M8 x 30mm-WOOD)       | 8PCS |
|---|----------------------------------|-------|-----------------------------------|------|
| 2 | LOCK WASHER<br>(5/16" - RBW)     | 8PCS  | 5 ALLEN WRENCH (M4 x 100mm - BLK) | 1PC  |
| 3 | FLAT WASHER<br>(M6 x 13mm - RBW) | 8PCS  |                                   |      |

#### NOTE:

Phillips head screw driver is required in the assembly process; however, manufacturer does not provide this item.



#### **ASSEMBLY INSTRUCTIONS**

### STEP 1



#### STEP 2





# ASSEMBLY INSTRUCTIONS STEP 3



### STEP 4



# COASTER

#### **ASSEMBLY INSTRUCTIONS**

### STEP 5



# STEP 6 COMPLETE



**FULLY TIGHTEN ALL BOLTS** 



COASTERFURNITURE.COM