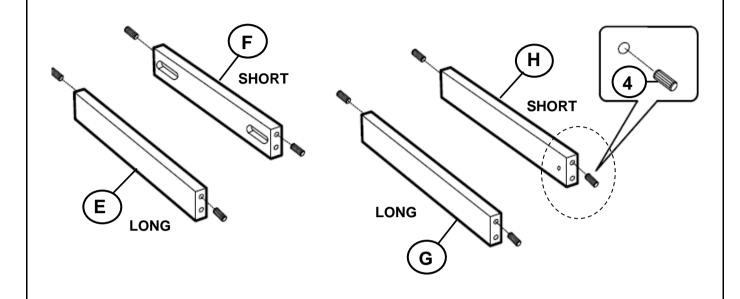

--------|-----|
| B SEAT CUSHION WITH FRAME | 1PC | F BACK RAIL (SHORT)      | 1PC |
| C LEFT LEG FRAME          | 1PC | G FRONT STRETCHER (LONG) | 1PC |
| D RIGHT LEG FRAME         | 1PC | H BACK STRETCHER (SHORT) | 1PC |

#### **HARDWARE IDENTIFICATION**

| 1 | BOLT<br>(M6 x 50mm - RBW)        | 16PCS | WOOD DOWEL (M8 x 30mm-WOOD)       | 8PCS |
|---|----------------------------------|-------|-----------------------------------|------|
| 2 | LOCK WASHER<br>(5/16" - RBW)     | 8PCS  | 5 ALLEN WRENCH (M4 x 100mm - BLK) | 1PC  |
| 3 | FLAT WASHER<br>(M6 x 13mm - RBW) | 8PCS  |                                   |      |

#### NOTE:

Phillips head screw driver is required in the assembly process; however, manufacturer does not provide this item.



#### **ASSEMBLY INSTRUCTIONS**

### STEP 1



#### STEP 2





# ASSEMBLY INSTRUCTIONS STEP 3



### STEP 4



# COASTER

#### **ASSEMBLY INSTRUCTIONS**

### STEP 5



# STEP 6 COMPLETE



**FULLY TIGHTEN ALL BOLTS** 



COASTERFURNITURE.COM