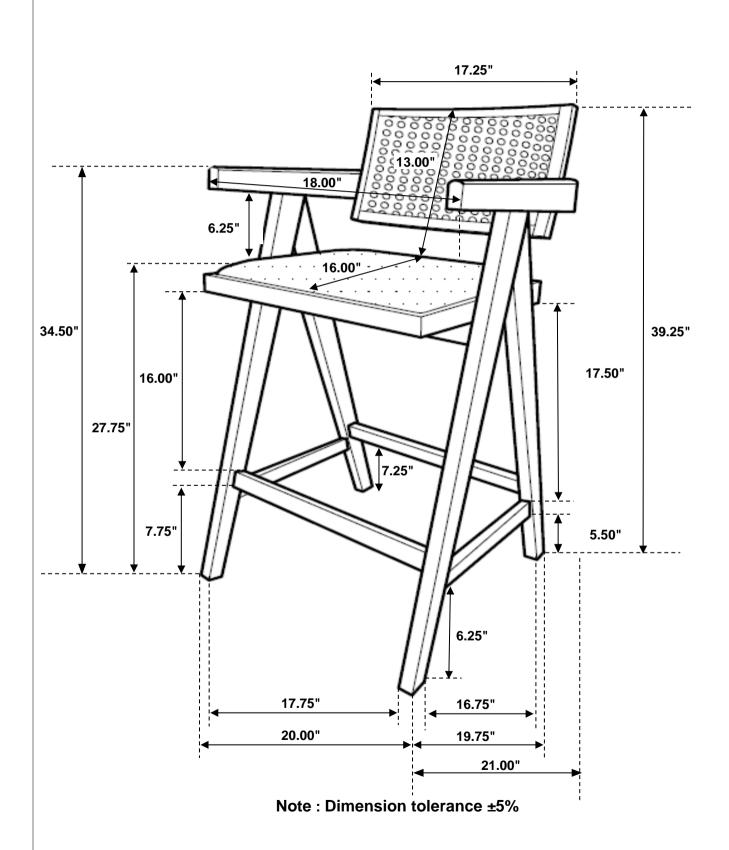

#### **PARTS IDENTIFICATION**

| A BACKREST                | 1PC | E FRONT RAIL (LONG)      | 1PC |
|---------------------------|-----|--------------------------|-----|
| B SEAT CUSHION WITH FRAME | 1PC | F BACK RAIL (SHORT)      | 1PC |
| C LEFT LEG FRAME          | 1PC | G FRONT STRETCHER (LONG) | 1PC |
| D RIGHT LEG FRAME         | 1PC | H BACK STRETCHER (SHORT) | 1PC |