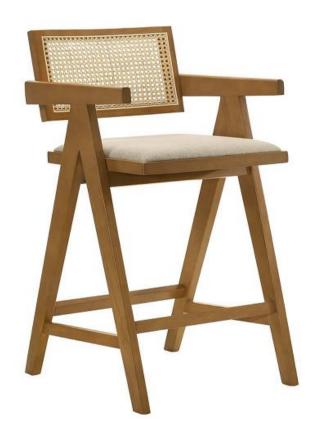

## ASSEMBLY INSTRUCTIONS COASTER FINE FURNITURE

Fine Furniture for every stage of life

182677 *Barstool* 

REVISION 0: 09/22/2023

PAGE 1 OF 5

COASTERFURNITURE.COM

#### **PARTS IDENTIFICATION**

| A BACKREST                | 1PC | E FRONT RAIL (LONG)      | 1PC |
|---------------------------|-----|--------------------------|-----|
| B SEAT CUSHION WITH FRAME | 1PC | F BACK RAIL (SHORT)      | 1PC |
| C LEFT LEG FRAME          | 1PC | G FRONT STRETCHER (LONG) | 1PC |
| D RIGHT LEG FRAME         | 1PC | H BACK STRETCHER (SHORT) | 1PC |