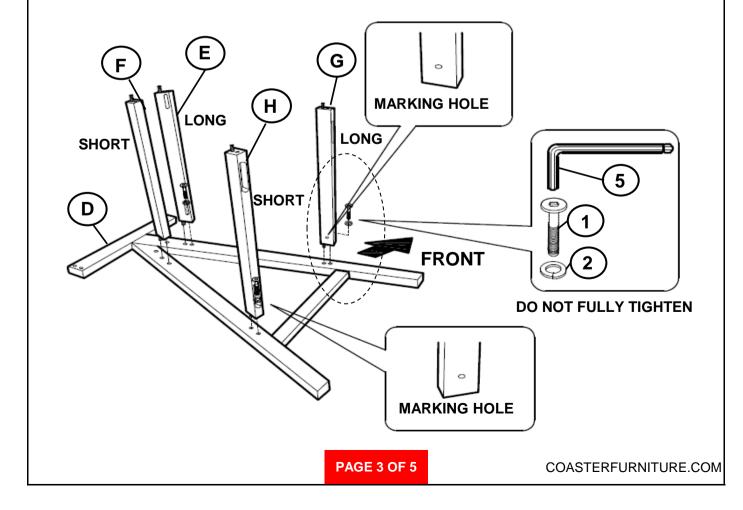

| B SEAT CUSHION WITH FRAME | 1PC | F BACK RAIL (SHORT)      | 1PC |
| C LEFT LEG FRAME          | 1PC | G FRONT STRETCHER (LONG) | 1PC |
| D RIGHT LEG FRAME         | 1PC | H BACK STRETCHER (SHORT) | 1PC |

#### **HARDWARE IDENTIFICATION**

| 1 | BOLT<br>(M6 x 50mm - RBW)        | 16PCS | WOOD DOWEL (M8 x 30mm-WOOD)       | 8PCS |
|---|----------------------------------|-------|-----------------------------------|------|
| 2 | LOCK WASHER<br>(5/16" - RBW)     | 8PCS  | 5 ALLEN WRENCH (M4 x 100mm - BLK) | 1PC  |
| 3 | FLAT WASHER<br>(M6 x 13mm - RBW) | 8PCS  |                                   |      |

#### NOTE:

Phillips head screw driver is required in the assembly process; however, manufacturer does not provide this item.



#### **ASSEMBLY INSTRUCTIONS**

### STEP 1



#### STEP 2





# ASSEMBLY INSTRUCTIONS STEP 3



### STEP 4



# COASTER

#### **ASSEMBLY INSTRUCTIONS**

### STEP 5



# STEP 6 COMPLETE



**FULLY TIGHTEN ALL BOLTS** 



COASTERFURNITURE.COM