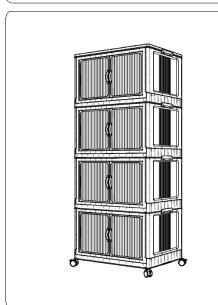

## Assembly Instructions

## Tips!

Check all the components & screws before assembly. Do not install in case part is missing, contact us to get. Send email with your question to our website. We will resend within 24 hours.

| Part A |   | 4pcs |
|--------|---|------|
| Part B |   | 4pcs |
| Part C |   | 1pcs |
| Part D | Ö | 4pcs |
| Part E |   | 4pcs |
| Part F |   | 4pcs |