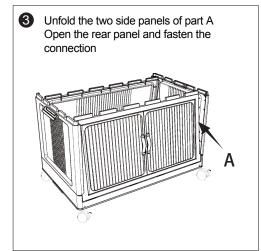

in 24 hours.



| Part A |   | 4pcs |
|--------|---|------|
| Part B |   | 4pcs |
| Part C |   | 1pcs |
| Part D | Ö | 4pcs |
| Part E |   | 4pcs |
| Part F |   | 4pcs |

## Return Policy

We believe you will absolutely love your new item. But if for some reason you want to return, please contact us directly before you decide to return your product. Our customer service organization can answer most concerns and assist you with any questions you may have about your new item, please email us first.

The item must be return within 30 days of delivery for a full refund. The item must be returned in good condition, in original box, with all original proof of purchase, parts and accessories.

## Trouble shooting:





We control manufacturing and distribution ourselves, ensure the quality.