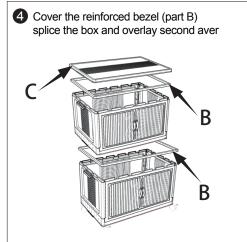

24 hours.



| Part A |   | 4pcs |
|--------|---|------|
| Part B |   | 4pcs |
| Part C |   | 1pcs |
| Part D | Ö | 4pcs |
| Part E |   | 4pcs |
| Part F |   | 4pcs |

## Return Policy

We believe you will absolutely love your new item. But if for some reason you want to return, please contact us directly before you decide to return your product. Our customer service organization can answer most concerns and assist you with any questions you may have about your new item, please email us first.

The item must be return within 30 days of delivery for a full refund. The item must be returned in good condition, in original box, with all original proof of purchase, parts and accessories.

## Trouble shooting:





We control manufacturing and distribution ourselves, ensure the quality.