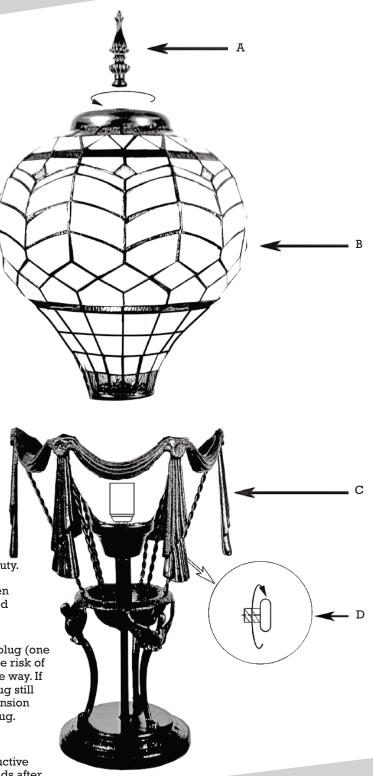

### Step 1

Insert the required bulb. The bulb must comply with the wattage label marked. The bulb is not provided (Max 40W, E26).

## Step 2

Place the shade (B) into the base (C).

# Step 3

Tighten the 3 screws (D) into the shade (B).

# Step 4

Screw the finial (A) onto the rod of cap (B).

#### Step 5

Plug lamp in, turn on/off switch on cord and enjoy the beauty.

**Notes:** Shade colors will appear darker and less vibrant when not illuminated. This stained glass product has been protected with mineral oil as part of the finishing process. Please use a soft cloth to remove any excess oil.