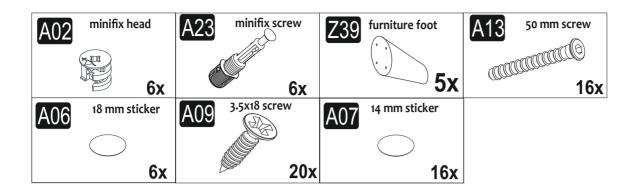

#### **ACCESSORY LIST**

### getting familiar with the main components

\*Minifix is the main connection component used in our products.Before starting, please check the below figures

MINIFIX HEAD

MINIFIX SCREW

**DOWEL** 

\*Please notice that there is an small arrow on A02 (minifix head). This arrow should show the direction of upper hole.

- \*A02(minifix head) and A03(minifix screw) help us to attach two wood pieces each other.
- \*After attaching two pieces please turn the A02 (minifix head) clockwise direction just a half tour with the help of a screwdriver.

\*Please do not over screw the A02 (minifix head) since it may be broken if too much power is imposed. Just make sure that it is screwed to the direction "+" do not go any further.