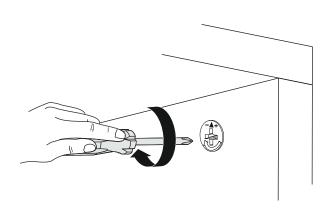

- \*A02(minifix head) and A03(minifix screw) help us to attach two wood pieces each other.
- \*After attaching two pieces please turn the A02 (minifix head) clockwise direction just a half tour with the help of a screwdriver.

\*Please do not over screw the A02 (minifix head) since it may be broken if too much power is imposed. Just make sure that it is screwed to the direction "+" do not go any further.