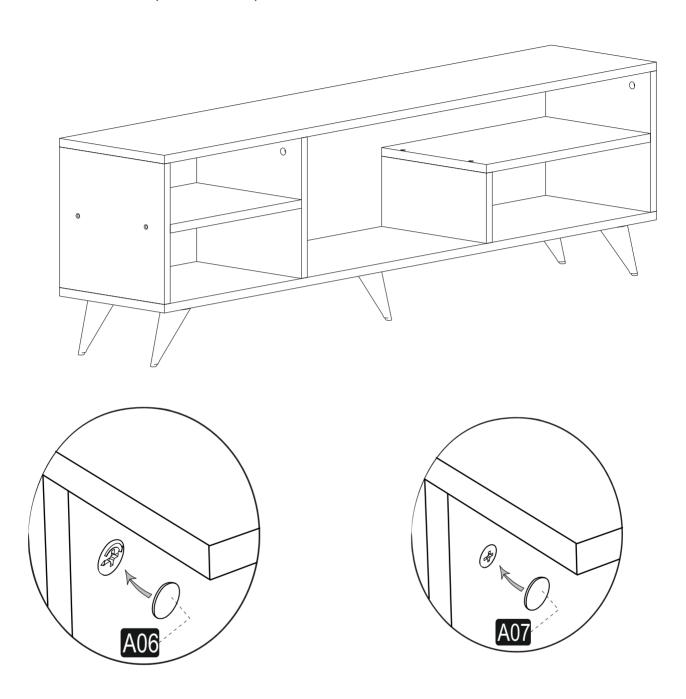

## f.attaching the top shelf

- \*Please attach the piece #6 onto the main body
  \*Now screw all the A02 (minifix head) on the pieces #2

**g.placing the stickers**\*For the best appearance of your furniture please stick all A06(18 mm sticker) onto the A02 (minifix head).

\*For the best appearance of your furniture please stick all A07(14 mm sticker) onto the A13 (50 mm screw)