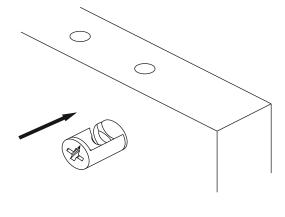

- \*A02(minifix head) and A03(minifix screw) help us to attach two wood pieces each other.
- \*After attaching two pieces please turn the A02 (minifix head) clockwise direction just a half tour with the help of a screwdriver.

\*Please do not over screw the A02 (minifix head) since it may be broken if too much power is imposed. Just make sure that it is screwed to the direction "+" do not go any further.