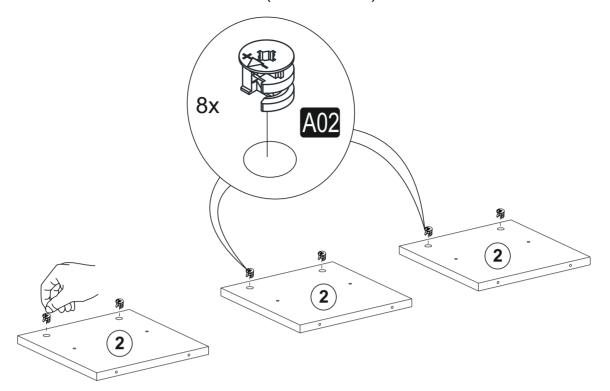

#### a.inserting components

\*Please insert A02 (minifix head) into the holes on the pieces #2 as shown below \*Make sure that all the arrows on A02 (minifix head) are in correct direction