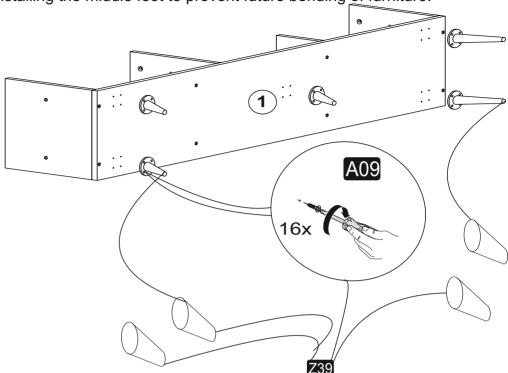

### c.installing furniture feet

- \*Furniture feet consist of two parts; inner part and cover.
- \*Please take the inner parts of feet then put them on pre-drilled holes as shown below
- \*Please screw all A09 (3.5x18 screw) with with the help of a screwdriver
- \*Now place all covers on the inner parts.
- \*Please do not neglect installing the middle foot to prevent future bending of furniture.