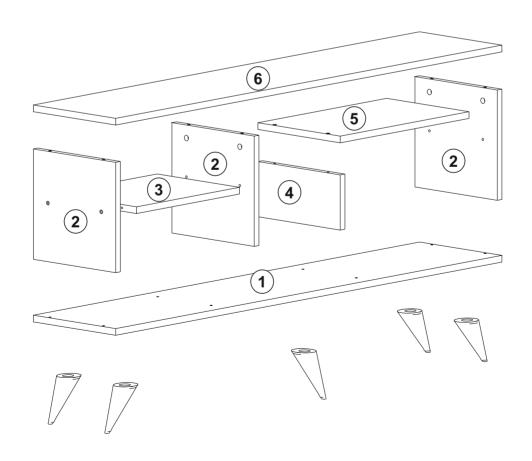

#### **GENERAL VIEW**

# b.installing main body

- \*Please attach the pieces #2 and #4 to the piece #1 as shown below
- \*Now screw the A13(50 mm screw) with the help of a screwdriver clockwise direction

3

### c.installing furniture feet

- \*Furniture feet consist of two parts; inner part and cover.
- \*Please take the inner parts of feet then put them on pre-drilled holes as shown below
- \*Please screw all A09 (3.5x18 screw) with with the help of a screwdriver
- \*Now place all covers on the inner parts.
- \*Please do not neglect installing the middle foot to prevent future bending of furniture.

### d.installing main body

- \*Please attach the piece #3 between pieces #2 as shown below
- \*Now screw the A13(50 mm screw) with the help of a screwdriver clockwise direction
- \*Please attach the piece #5 between pieces #2 and #4 as shown below
- \*Now screw the A13(50 mm screw) with the help of a screwdriver clockwise direction

## f.attaching the top shelf

- \*Please attach the piece #6 onto the main body
  \*Now screw all the A02 (minifix head) on the pieces #2

**g.placing the stickers**\*For the best appearance of your furniture please stick all A06(18 mm sticker) onto the A02 (minifix head).