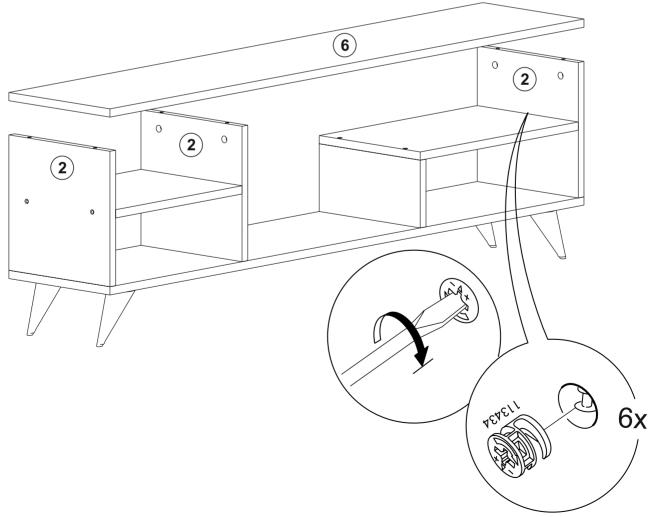

## f.attaching the top shelf

- \*Please attach the piece #6 onto the main body
  \*Now screw all the A02 (minifix head) on the pieces #2

**g.placing the stickers**\*For the best appearance of your furniture please stick all A06(18 mm sticker) onto the A02 (minifix head).