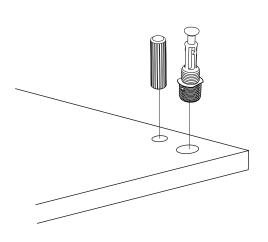

**e.inserting components**\*Please insert A03 (minifix screw) into the holes on the pieces #6 as shown below