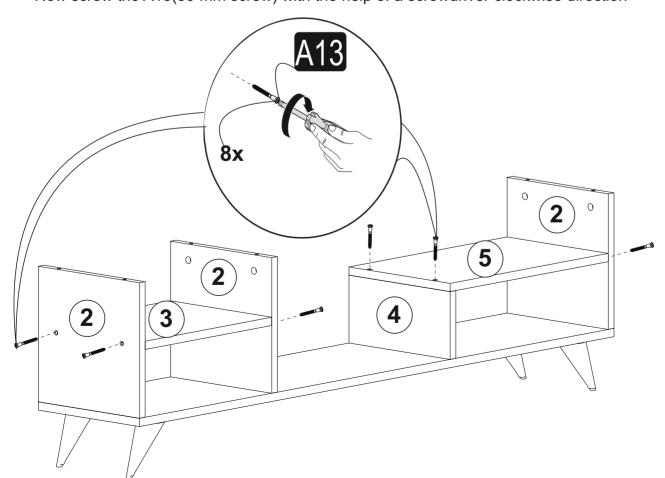

# b.installing main body

- \*Please attach the pieces #2 and #4 to the piece #1 as shown below
- \*Now screw the A13(50 mm screw) with the help of a screwdriver clockwise direction

3

### d.installing main body

- \*Please attach the piece #3 between pieces #2 as shown below
- \*Now screw the A13(50 mm screw) with the help of a screwdriver clockwise direction
- \*Please attach the piece #5 between pieces #2 and #4 as shown below
- \*Now screw the A13(50 mm screw) with the help of a screwdriver clockwise direction