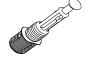

### getting familiar with the main components

\*Minifix is the main connection component used in our products.Before starting, please check the below figures

MINIFIX HEAD

MINIFIX SCREW

**DOWEL** 

\*Please notice that there is an small arrow on A02 (minifix head). This arrow should show the direction of upper hole.