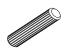

### getting familiar with the main components

\*Minifix is the main connection component used in our products.Before starting, please check the below figures

MINIFIX HEAD

MINIFIX SCREW

**DOWEL** 

\*Please notice that there is an small arrow on A02 (minifix head). This arrow should show the direction of upper hole.