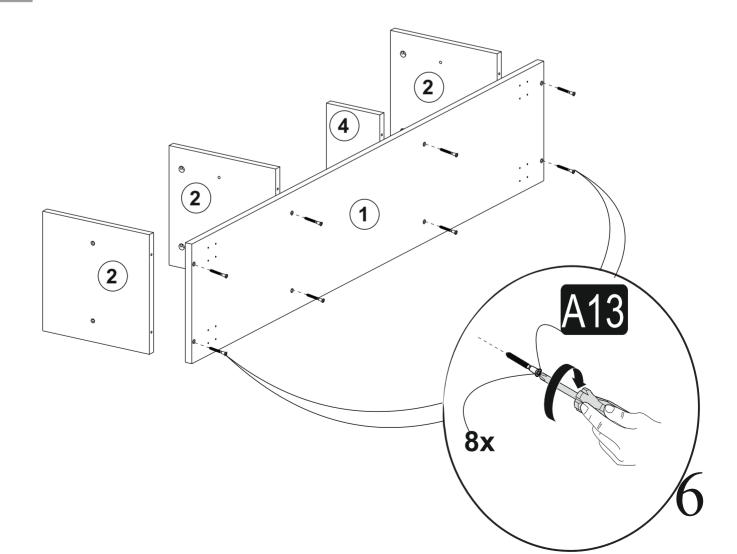

# b.installing main body

- \*Please attach the pieces #2 and #4 to the piece #1 as shown below
- \*Now screw the A13(50 mm screw) with the help of a screwdriver clockwise direction

3