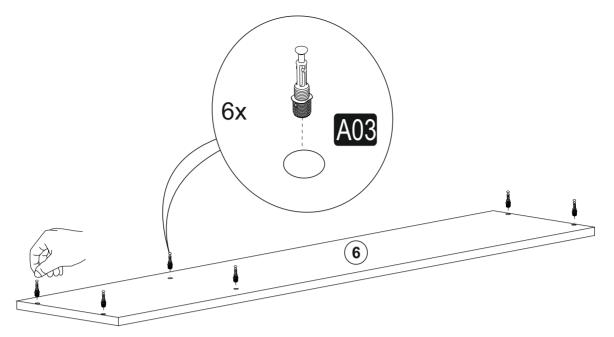

**e.inserting components**\*Please insert A03 (minifix screw) into the holes on the pieces #6 as shown below