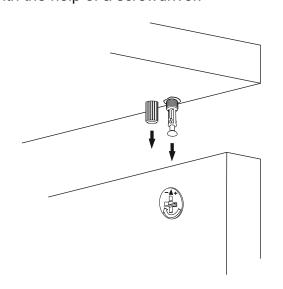

### getting familiar with the main components

\*Minifix is the main connection component used in our products.Before starting, please check the below figures

MINIFIX HEAD

MINIFIX SCREW

**DOWEL** 

\*Please notice that there is an small arrow on A02 (minifix head). This arrow should show the direction of upper hole.

- \*A02(minifix head) and A03(minifix screw) help us to attach two wood pieces each other.
- \*After attaching two pieces please turn the A02 (minifix head) clockwise direction just a half tour with the help of a screwdriver.

\*Please do not over screw the A02 (minifix head) since it may be broken if too much power is imposed. Just make sure that it is screwed to the direction "+" do not go any further.