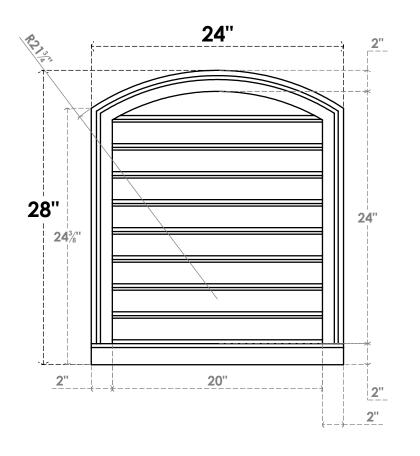

## GVPAR24X2803SF

24"W X 28"H ARCH TOP SURFACE MOUNT PVC GABLE VENT: FUNCTIONAL, W/ 2"W X 2"P **BRICKMOULD SILL FRAME** 

**FRONT** 

SIDE

**VENTING AREA: 37.51 SQ IN** 

LOUVER HEIGHT: 2 5/8"

LOUVER QTY: 9

**EKENA MILLWORK** 2300 WEST MAIN ST. CLARKSVILLE, TX 75426 TOLL FREE: 866-607-0453 WWW.EKENAMILLWORK.COM