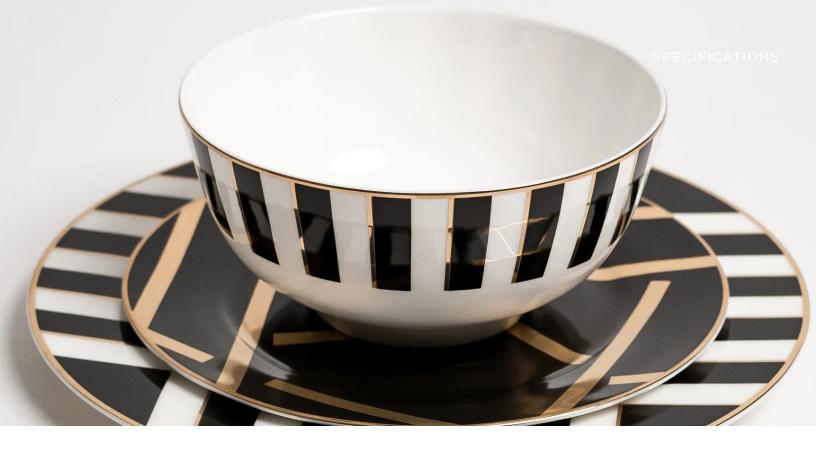

## **Amadeus Dining Plates & Bowls Set**

Elevate your dining experience with the opulence and sophistication of the Amadeus Dining Set – where every meal becomes a special occasion. Whether it's a formal dinner or a casual get-together, this set is designed to help you create the perfect ambiance for any occasion.

Dimensions

10.5" dinner plate (4 pcs), 8" dessert plate (4 pcs), Soup bowl (4 pcs)

Materials & Finish

Fine Bone China

Ease of Maintenance This dining set is designed for your convenience. It is dishwasher safe, providing an easy and efficient cleaning process after your delightful meals.