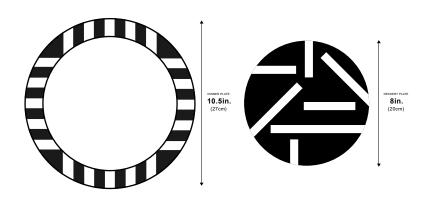

Dimensions

10.5" dinner plate (4 pcs), 8" dessert plate (4 pcs), Soup bowl (4 pcs)

Materials & Finish

Fine Bone China

Ease of Maintenance This dining set is designed for your convenience. It is dishwasher safe, providing an easy and efficient cleaning process after your delightful meals.