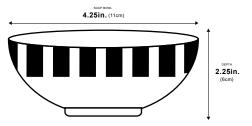

Dimensions

10.5" dinner plate (4 pcs), 8" dessert plate (4 pcs), Soup bowl (4 pcs)

Materials & Finish

Fine Bone China

Ease of Maintenance This dining set is designed for your convenience. It is dishwasher safe, providing an easy and efficient cleaning process after your delightful meals.