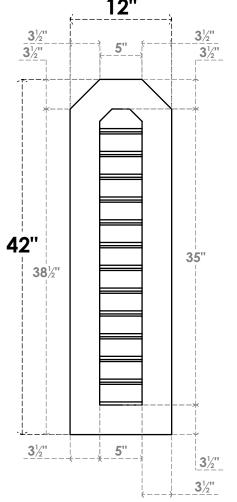

## GVPOT12X4201SF

12"W X 42"H OCTAGONAL TOP SURFACE MOUNT PVC GABLE VENT: FUNCTIONAL, W/ 3-1/2"W X 1"P STANDARD FRAME 12"

**VENTING AREA: 15 SQ IN** LOUVER HEIGHT: 2 3/4"

LOUVER QTY: 13

**FRONT** 

**NOTES** 