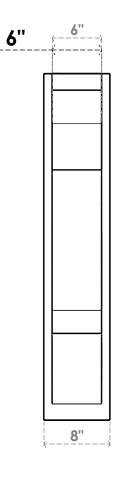

## ITEM NUMBER: OUTUROC060X080X30000X42000X060X020X060BOA24RCPR

6"W TOP X 8"W BACK X 30"D X 42"H X 6"T TOP X 2"T BACK TIMBERTHANE ROUGH CEDAR BALBOA FAUX WOOD OPEN OUTLOOKER, SLAT TOP AND BLOCK BACK, 6"W CLOSED BRACE, PRIMED TAN

**FRONT PROFILE** 

**ISOMETRIC** 

GENERATED DATE: 07/05/2023

EKENA MILLWORK 2300 WEST MAIN ST. CLARKSVILLE, TX 75426 TOLL FREE: 866-607-0453 WWW.EKENAMILLWORK.COM

1. INSTALLATION TO BE COMPLETED IN ACCORDANCE WITH MANUFACTURER'S SPECIFICATIONS.
2. DRAWING MAY NOT BE TO SCALE
3. THIS DRAWING IS INTENDED FOR DESIGN AND PLANNING PURPOSES ONLY.
4. ALL INFORMATION CONTAINED HEREIN WAS CURRENT AT THE TIME OF DEVELOPMENT BUT MUST BE REVIEWED AND APPROVED BY THE PRODUCT MANUFACTURER TO BE CONSIDERED ACCURATE.