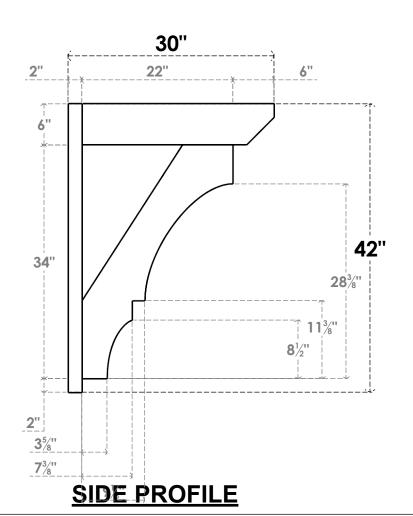

## ITEM NUMBER: OUTUROC060X080X30000X42000X060X020X060BOA24RCPR

6"W TOP X 8"W BACK X 30"D X 42"H X 6"T TOP X 2"T BACK TIMBERTHANE ROUGH CEDAR BALBOA FAUX WOOD OPEN OUTLOOKER, SLAT TOP AND BLOCK BACK, 6"W CLOSED BRACE, PRIMED TAN