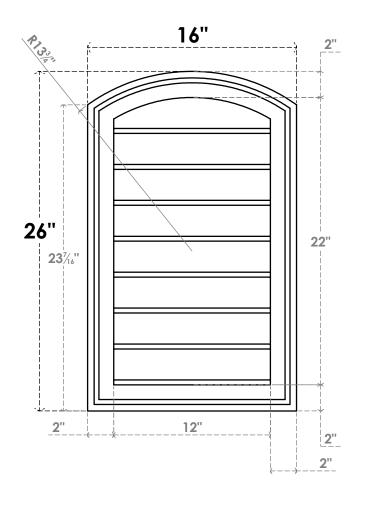

## GVPAR16X2602SN

16"W X 26"H ARCH TOP SURFACE MOUNT PVC GABLE VENT: NON-FUNCTIONAL, W/ 2"W X 1-1/2"P **BRICKMOULD FRAME** 

**FRONT** 

SIDE

LOUVER HEIGHT: 2 3/4"

LOUVER QTY: 8

**EKENA MILLWORK** 2300 WEST MAIN ST. CLARKSVILLE, TX 75426 TOLL FREE: 866-607-0453 WWW.EKENAMILLWORK.COM