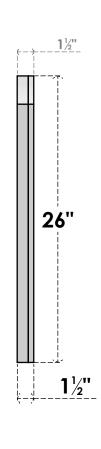

## GVPAR16X2602SN

16"W X 26"H ARCH TOP SURFACE MOUNT PVC GABLE VENT: NON-FUNCTIONAL, W/ 2"W X 1-1/2"P **BRICKMOULD FRAME** 

**FRONT** 

SIDE

LOUVER HEIGHT: 2 3/4"

LOUVER QTY: 8

**EKENA MILLWORK** 2300 WEST MAIN ST. CLARKSVILLE, TX 75426 TOLL FREE: 866-607-0453 WWW.EKENAMILLWORK.COM