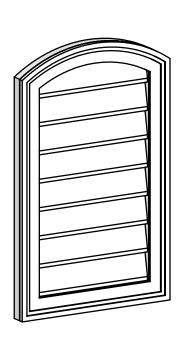

## GVPAR16X2602SN

16"W X 26"H ARCH TOP SURFACE MOUNT PVC GABLE VENT: NON-FUNCTIONAL, W/ 2"W X 1-1/2"P **BRICKMOULD FRAME** 

**FRONT** 

SIDE

LOUVER HEIGHT: 2 3/4"

LOUVER QTY: 8

**EKENA MILLWORK** 2300 WEST MAIN ST. CLARKSVILLE, TX 75426 TOLL FREE: 866-607-0453 WWW.EKENAMILLWORK.COM