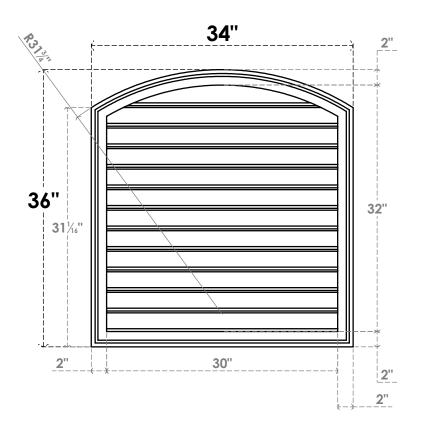

## GVPAR34X3602SF

34"W X 36"H ARCH TOP SURFACE MOUNT PVC GABLE VENT: FUNCTIONAL, W/ 2"W X 1-1/2"P **BRICKMOULD FRAME** 

**FRONT** 

SIDE

**VENTING AREA: 80.01 SQ IN** 

LOUVER HEIGHT: 2 5/8"

LOUVER QTY: 12

**EKENA MILLWORK** 2300 WEST MAIN ST. CLARKSVILLE, TX 75426 TOLL FREE: 866-607-0453 WWW.EKENAMILLWORK.COM