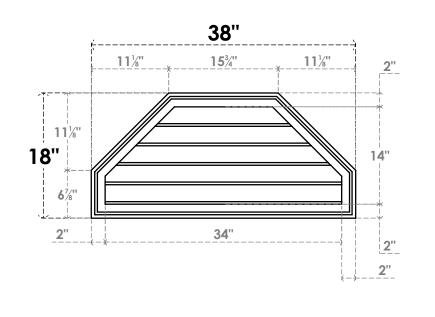

## **GVPOT38X1802SN**

38"W X 18"H OCTAGONAL TOP SURFACE MOUNT PVC GABLE VENT: NON-FUNCTIONAL, W/ 2"W X 1-1/2"P BRICKMOULD FRAME

18"

**1**½"

FRONT

LOUVER HEIGHT: 2 3/4" LOUVER QTY: 5