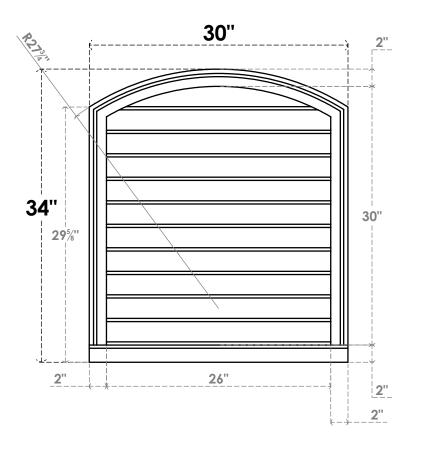

## GVPAR30X3403SN

30"W X 34"H ARCH TOP SURFACE MOUNT PVC GABLE VENT: NON-FUNCTIONAL, W/ 2"W X 2"P **BRICKMOULD SILL FRAME** 

**FRONT** 

SIDE

LOUVER HEIGHT: 2 3/4" LOUVER QTY: 11

1. INSTALLATION TO BE COMPLETED IN ACCORDANCE WITH MANUFACTURER'S SPECIFICATIONS.
2. DRAWING MAY NOT BE TO SCALE
3. THIS DRAWING IS INTENDED FOR DESIGN AND PLANNING PURPOSES ONLY.
4. ALL INFORMATION CONTAINED HEREIN WAS CURRENT AT THE TIME OF DEVELOPMENT BUT MUST BE REVIEWED AND APPROVED BY THE PRODUCT MANUFACTURER TO BE CONSIDERED ACCURATE.
5. ARCHITECTURAL GRADE PVC PRODUCTS ARE MADE FROM EXPANDED CELLULAR PVC AND COME NATURALLY WHITE BUT MAY BE