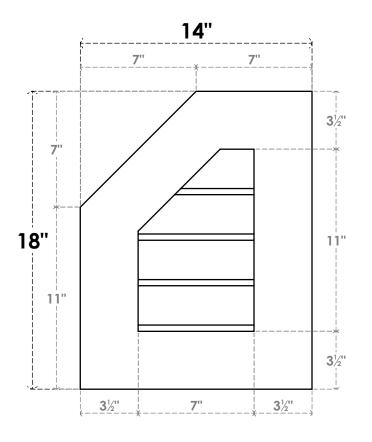

## GVPOL14X1801SN

14"W X 18"H HALF OCTAGON TOP LEFT SURFACE MOUNT PVC GABLE VENT: NON-FUNCTIONAL, W/ 3-1/2"W X 1"P STANDARD FRAME

**FRONT** 

SIDE

LOUVER HEIGHT: 2 3/4" LOUVER QTY: 4

EKENA MILLWORK 2300 WEST MAIN ST. CLARKSVILLE, TX 75426 TOLL FREE: 866-607-0453 WWW.EKENAMILLWORK.COM