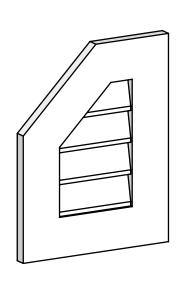

## GVPOL14X1801SN

14"W X 18"H HALF OCTAGON TOP LEFT SURFACE MOUNT PVC GABLE VENT: NON-FUNCTIONAL, W/ 3-1/2"W X 1"P STANDARD FRAME

**FRONT** 

SIDE

LOUVER HEIGHT: 2 3/4" LOUVER QTY: 4

EKENA MILLWORK 2300 WEST MAIN ST. CLARKSVILLE, TX 75426 TOLL FREE: 866-607-0453 WWW.EKENAMILLWORK.COM