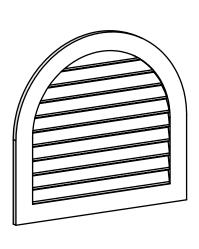

## GVPRT36X3401SF

36"W X 34"H ROUND TOP SURFACE MOUNT PVC GABLE VENT: FUNCTIONAL, W/ 3-1/2"W X 1"P STANDARD FRAME

**VENTING AREA: 60.61 SQ IN** 

LOUVER HEIGHT: 2 3/4"

LOUVER QTY: 10

**FRONT** 

SIDE

1. INSTALLATION TO BE COMPLETED IN ACCORDANCE WITH MANUFACTURER'S SPECIFICATIONS. 2. DRAWING MAY NOT BE TO SCALE