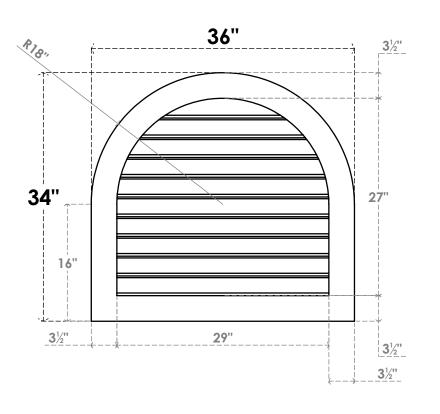

## GVPRT36X3401SF

36"W X 34"H ROUND TOP SURFACE MOUNT PVC GABLE VENT: FUNCTIONAL, W/ 3-1/2"W X 1"P STANDARD FRAME

**VENTING AREA: 60.61 SQ IN** 

LOUVER HEIGHT: 2 3/4"

LOUVER QTY: 10

**FRONT** 

SIDE

1. INSTALLATION TO BE COMPLETED IN ACCORDANCE WITH MANUFACTURER'S SPECIFICATIONS. 2. DRAWING MAY NOT BE TO SCALE