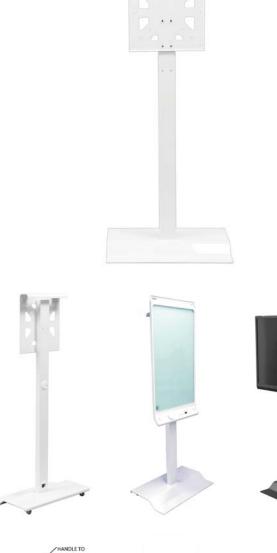

## SYZ42 Mobile Display Stand

The SYZ42 mobile stand with modern ball-bearing wheels that allow this unit to be tilted and rolled from location to location. The column has grommets both in the top and bottom for passing cables inside the unit, leaving it with a very clean controlled appearance.

## **Standard Features**

- 42"- 60" screen up to 75 lbs
- 2 height settings
- Cable passage in spine
- Heavy duty steel weighted base
- Rolls on 2 rear wheels
- Handle to tilt mount
- Accessible base shape
- For portrait setup VESA pattern must be centered
- TVCB Camera bracket for freestanding or wall mount TV's
- PM-RP-BKT RealPresence® Group 300 & 500 Codec Bracket

## **Specifications**

Model: SYZ42 Width: 30" Depth: 17.50" Height: 70"

Colors

Black or white metal

 Vesa pattern 200, 300, 400, 400/200 Unit weighs 67 lbs **Options**  BKT-SX20 SX20 Codec bracket • PM-HDCB HD Codec bracket