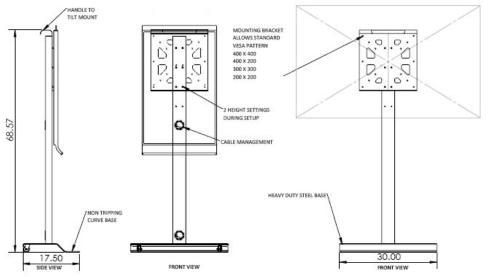

## SYZ42 Mobile Display Stand

The SYZ42 mobile stand with modern ball-bearing wheels that allow this unit to be tilted and rolled from location to location. The column has grommets both in the top and bottom for passing cables inside the unit, leaving it with a very clean controlled appearance.

## **Standard Features**

- 42"- 60" screen up to 75 lbs
- 2 height settings
- Cable passage in spine
- Heavy duty steel weighted base
- Rolls on 2 rear wheels
- Handle to tilt mount
- Accessible base shape
- For portrait setup VESA pattern must be centered
- TVCB Camera bracket for freestanding or wall mount TV's
- PM-RP-BKT RealPresence® Group 300 & 500 Codec Bracket

## **Specifications**

Model: SYZ42 Width: 30" Depth: 17.50" Height: 70"

Colors

Black or white metal

 Vesa pattern 200, 300, 400, 400/200 Unit weighs 67 lbs **Options**  BKT-SX20 SX20 Codec bracket • PM-HDCB HD Codec bracket