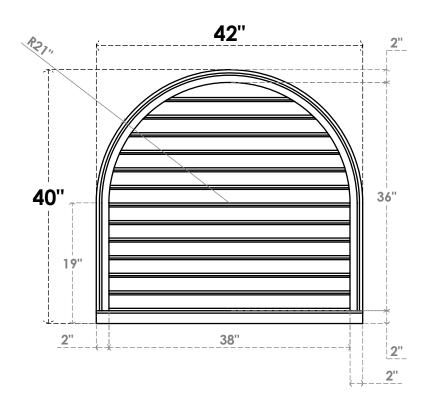

## GVPRT42X4003SF

42"W X 40"H ROUND TOP SURFACE MOUNT PVC GABLE VENT: FUNCTIONAL, W/ 2"W X 2"P **BRICKMOULD SILL FRAME** 

**VENTING AREA: 105.59 SQ IN** 

LOUVER HEIGHT: 2 3/4"

LOUVER QTY: 13

**FRONT** 

SIDE