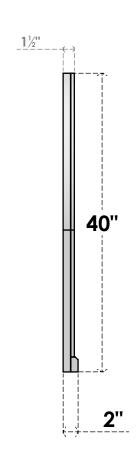

## GVPRT42X4003SF

42"W X 40"H ROUND TOP SURFACE MOUNT PVC GABLE VENT: FUNCTIONAL, W/ 2"W X 2"P **BRICKMOULD SILL FRAME** 

**VENTING AREA: 105.59 SQ IN** 

LOUVER HEIGHT: 2 3/4"

LOUVER QTY: 13

**FRONT** 

SIDE