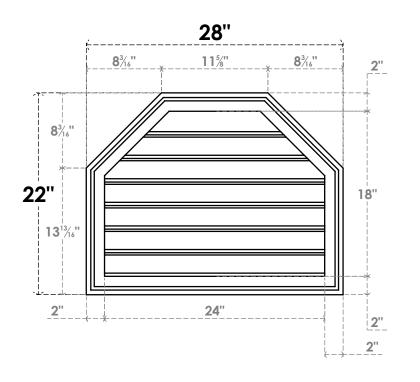

## **GVPOT28X2202SF**

28"W X 22"H OCTAGONAL TOP SURFACE MOUNT PVC GABLE VENT: FUNCTIONAL, W/ 2"W X 1-1/2"P BRICKMOULD FRAME

**VENTING AREA: 32.83 SQ IN** 

LOUVER HEIGHT: 2 5/8"

LOUVER QTY: 7

**FRONT** 

SIDE