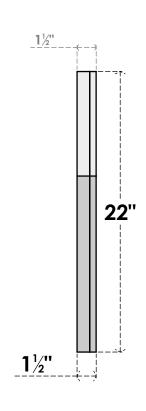

## **GVPOT28X2202SF**

28"W X 22"H OCTAGONAL TOP SURFACE MOUNT PVC GABLE VENT: FUNCTIONAL, W/ 2"W X 1-1/2"P BRICKMOULD FRAME

**VENTING AREA: 32.83 SQ IN** 

LOUVER HEIGHT: 2 5/8"

LOUVER QTY: 7

**FRONT** 

SIDE