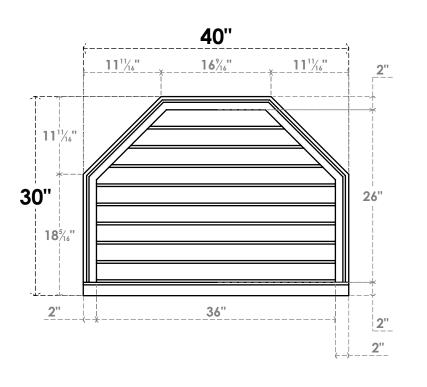

## GVPOT40X3003SN

40"W X 30"H OCTAGONAL TOP SURFACE MOUNT PVC GABLE VENT: NON-FUNCTIONAL, W/ 2"W X 2"P BRICKMOULD SILL FRAME

**FRONT** 

SIDE

LOUVER HEIGHT: 2 7/8"

LOUVER QTY: 9

EKENA MILLWORK 2300 WEST MAIN ST. CLARKSVILLE, TX 75426 TOLL FREE: 866-607-0453 WWW.EKENAMILLWORK.COM