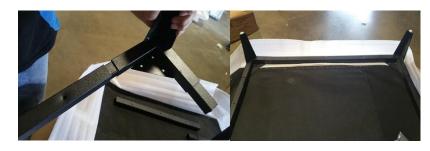

Step 2. Insert metal bars with legs making one single square.

Step 3. Once everything is inserted use a screwdriver to tighten the screws on the sofa frame to hold the legs/frame in place.