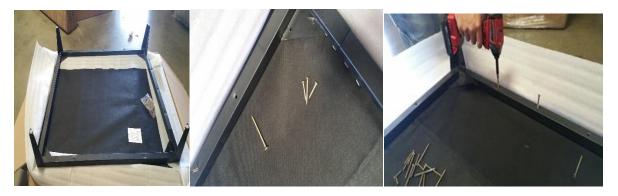

Step 2. Insert metal bars with legs making one single square.

Step 3. Once everything is inserted use a screwdriver to tighten the screws on the sofa frame to hold the legs/frame in place.