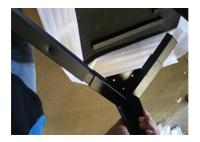

Step 2. Insert metal bars with legs making one single square.

Step 3. Once everything is inserted use a screwdriver to tighten the screws on the sofa frame to hold the legs/frame in place.