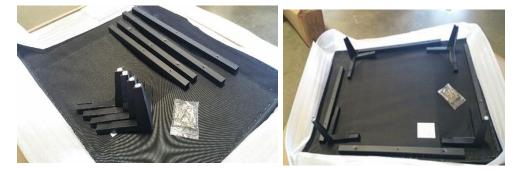

## How to install sofa legs for item

What you need 4 Legs (included) 4 Metal Bars (Included) Couple of long Wood Screws (included) for metal bars. Couple of Short Wood Screws (included) for legs. Screw Driver (not included)

How to assemble:

Step 1. (Open carton box you should have 4 metal bars inside 4 legs. Turn your sofa over place bars on each side of the sofa and the legs on each corner. see pictures #2 for more details.)