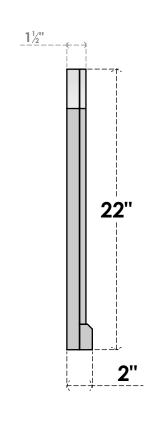

## GVPAR20X2203SN

20"W X 22"H ARCH TOP SURFACE MOUNT PVC GABLE VENT: NON-FUNCTIONAL, W/ 2"W X 2"P **BRICKMOULD SILL FRAME** 

**FRONT** 

SIDE

LOUVER HEIGHT: 2 5/8"

LOUVER QTY: 7

**EKENA MILLWORK** 2300 WEST MAIN ST. CLARKSVILLE, TX 75426 TOLL FREE: 866-607-0453 WWW.EKENAMILLWORK.COM