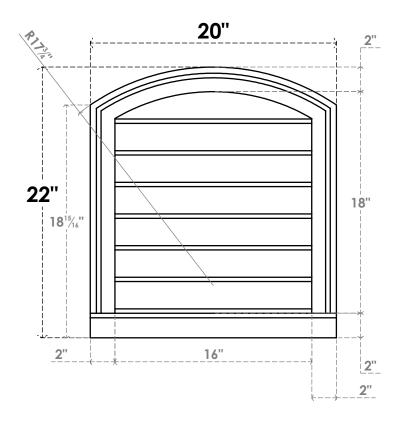

## GVPAR20X2203SN

20"W X 22"H ARCH TOP SURFACE MOUNT PVC GABLE VENT: NON-FUNCTIONAL, W/ 2"W X 2"P **BRICKMOULD SILL FRAME** 

**FRONT** 

SIDE

LOUVER HEIGHT: 2 5/8"

LOUVER QTY: 7

**EKENA MILLWORK** 2300 WEST MAIN ST. CLARKSVILLE, TX 75426 TOLL FREE: 866-607-0453 WWW.EKENAMILLWORK.COM