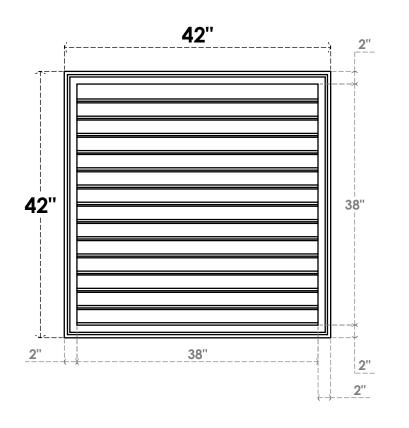

## **GVPVE42X4202SF**

42"W X 42"H RECTANGLE SURFACE MOUNT PVC GABLE VENT: FUNCTIONAL, W/ 2"W X 1-1/2"P **BRICKMOULD FRAME** 

**VENTING AREA: 123.5 SQ IN** 

LOUVER HEIGHT: 2 3/4"

LOUVER QTY: 14

**FRONT** 

SIDE