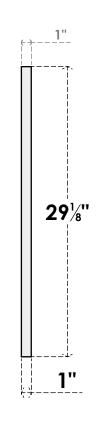

## GVPTR70X2901SN

70"W X 29-1/8"H TRIANGLE SURFACE MOUNT PVC GABLE VENT 10/12 PITCH: NON-FUNCTIONAL, W/ 3-1/2"W X 1"P STANDARD FRAME

**FRONT** 

SIDE

LOUVER HEIGHT: 2 5/8"

LOUVER QTY: 8

1. INSTALLATION TO BE COMPLETED IN ACCORDANCE WITH MANUFACTURER'S SPECIFICATIONS. 2. DRAWING MAY NOT BE TO SCALE