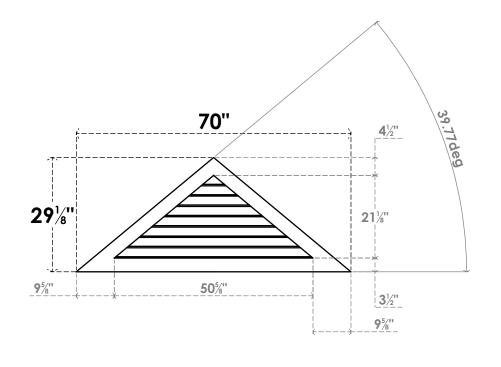

## GVPTR70X2901SN

70"W X 29-1/8"H TRIANGLE SURFACE MOUNT PVC GABLE VENT 10/12 PITCH: NON-FUNCTIONAL, W/ 3-1/2"W X 1"P STANDARD FRAME

**FRONT** 

SIDE

LOUVER HEIGHT: 2 5/8"

LOUVER QTY: 8

1. INSTALLATION TO BE COMPLETED IN ACCORDANCE WITH MANUFACTURER'S SPECIFICATIONS. 2. DRAWING MAY NOT BE TO SCALE