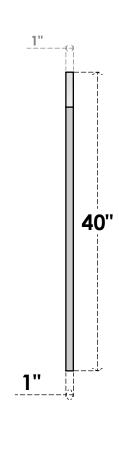

## GVPAR32X4001SN

32"W X 40"H ARCH TOP SURFACE MOUNT PVC GABLE VENT: NON-FUNCTIONAL, W/ 3-1/2"W X 1"P STANDARD FRAME

**FRONT** 

SIDE

LOUVER HEIGHT: 2 3/4"

LOUVER QTY: 12

EKENA MILLWORK 2300 WEST MAIN ST. CLARKSVILLE, TX 75426 TOLL FREE: 866-607-0453 WWW.EKENAMILLWORK.COM