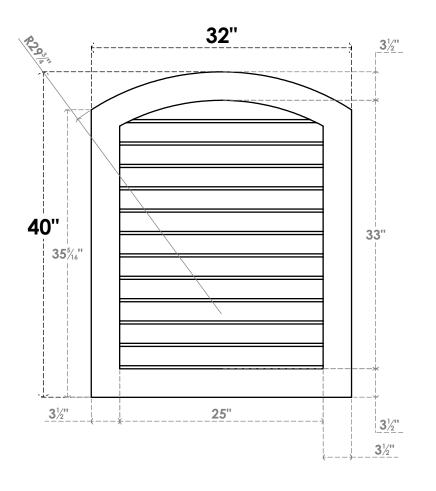

## GVPAR32X4001SN

32"W X 40"H ARCH TOP SURFACE MOUNT PVC GABLE VENT: NON-FUNCTIONAL, W/ 3-1/2"W X 1"P STANDARD FRAME

**FRONT** 

SIDE

LOUVER HEIGHT: 2 3/4"

LOUVER QTY: 12

EKENA MILLWORK 2300 WEST MAIN ST. CLARKSVILLE, TX 75426 TOLL FREE: 866-607-0453 WWW.EKENAMILLWORK.COM