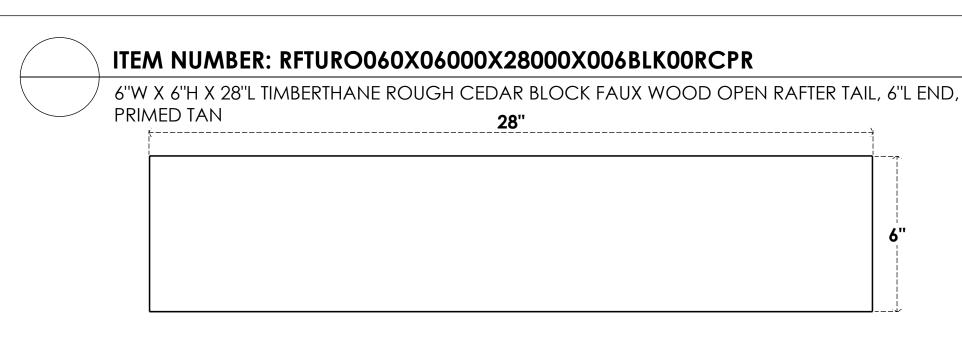

## SIDE PROFILE



## **FRONT PROFILE**

## **ISOMETRIC**

GENERATED DATE: 03/02/2023



**EKENA MILLWORK** 2300 WEST MAIN ST. CLARKSVILLE, TX 75426 TOLL FREE: 866-607-0453 WWW.EKENAMILLWORK.COM

1. INSTALLATION TO BE COMPLETED IN ACCORDANCE WITH MANUFACTURER'S SPECIFICATIONS.
2. DRAWING MAY NOT BE TO SCALE
3. THIS DRAWING IS INTENDED FOR DESIGN AND PLANNING PURPOSES ONLY.
4. ALL INFORMATION CONTAINED HEREIN WAS CURRENT AT THE TIME OF DEVELOPMENT BUT MUST BE REVIEWED AND APPROVED BY THE PRODUCT MANUFACTURER TO BE CONSIDERED ACCURATE.

5. TIMBERTHANE ARCHITECTURAL PRODUCTS ARE MADE FROM HIGH DENSITY URETHANE AND COME FACTORY PRIMED