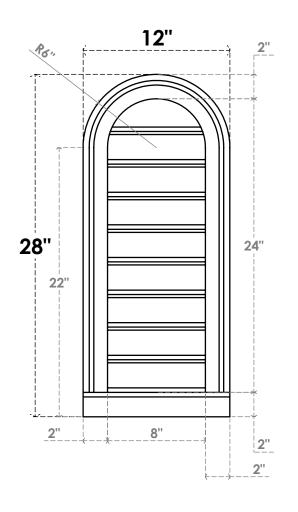

## GVPRT12X2803SF

12"W X 28"H ROUND TOP SURFACE MOUNT PVC GABLE VENT: FUNCTIONAL, W/ 2"W X 2"P **BRICKMOULD SILL FRAME** 

**VENTING AREA: 16 SQ IN** LOUVER HEIGHT: 2 5/8"

LOUVER QTY: 9

**FRONT** 

SIDE

1. INSTALLATION TO BE COMPLETED IN ACCORDANCE WITH MANUFACTURER'S SPECIFICATIONS. 2. DRAWING MAY NOT BE TO SCALE

3. THIS DRAWING IS INTENDED FOR DESIGN AND PLANNING PURPOSES ONLY.

4. ALL INFORMATION CONTAINED HEREIN WAS CURRENT AT THE TIME OF DEVELOPMENT BUT MUST BE REVIEWED AND APPROVED BY THE PRODUCT MANUFACTURER TO BE CONSIDERED ACCURATE.

5. ARCHITECTURAL GRADE PVC PRODUCTS ARE MADE FROM EXPANDED CELLULAR PVC AND COME NATURALLY WHITE BUT MAY BE

**PAINTED** 

**EKENA MILLWORK** 2300 WEST MAIN ST. CLARKSVILLE, TX 75426 TOLL FREE: 866-607-0453 WWW.EKENAMILLWORK.COM