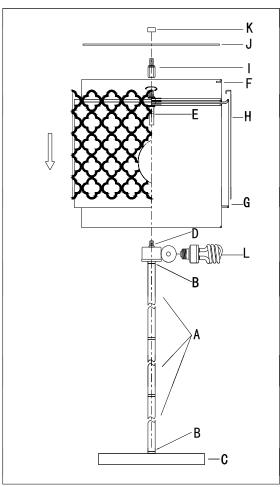

## PLEASE USE ON/OFF TYPE"A" BULB MAX 60-WATT OR CFL BULB MAX 13-WATT THERE ARE 3PCS CFL 13-WATT BULBS IN THE BOX

Step 1
Make sure all parts could be aligned before assemble
Do not rotate lamp body too hard avoid base screw broken
Connect the tubes(A) to screw to the hex nut(B)
Connect the tube (E) to Ring (D) and tighten up

Step2
Orion the shades in order from F-G-H
Install bulbs(L)

Step3
Fix the hexagon coupling (I)
Put on acrylic(J)
Secure acrylic(J) with finial(K).