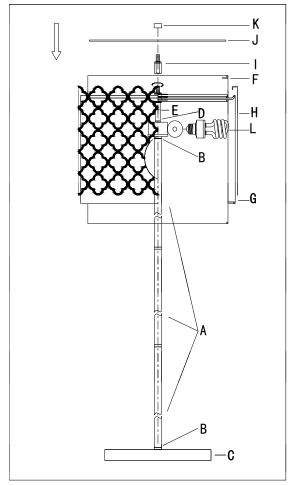

## PLEASE USE ON/OFF TYPE"A" BULB MAX 60-WATT OR CFL BULB MAX 13-WATT THERE ARE 3PCS CFL 13-WATT BULBS IN THE BOX

Step 1
Make sure all parts could be aligned before assemble
Do not rotate lamp body too hard avoid base screw broken
Connect the tubes(A) to screw to the hex nut(B)
Connect the tube (E) to Ring (D) and tighten up

Step2
Orion the shades in order from F-G-H
Install bulbs(L)

Step3
Fix the hexagon coupling (I)
Put on acrylic(J)
Secure acrylic(J) with finial(K).