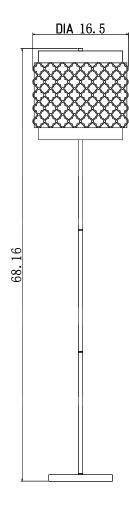

Product Dimensions:16.5"D X 68.16"H

Before beginning assembly of product, make sure all parts are present. Compare parts with package contents list and hardware contents list. If any part is missing or damaged, do not attempt to assemble the product. Estimated Assembly Time: 6 minutes.