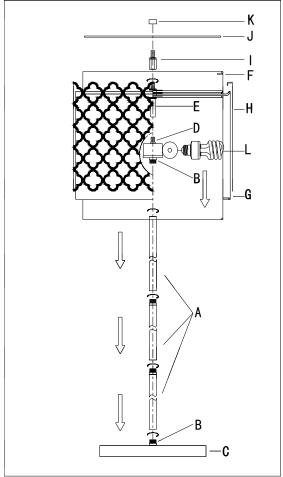

## **Part List and Hardware List**

| PIECE | DESCRIPTION | PICTURE | QUANTITY | PIECE | DESCRIPTION         | PICTURE | QUANTITY |
|-------|-------------|---------|----------|-------|---------------------|---------|----------|
| А     | tube        |         | 2X       | G     | shade               |         | 1X       |
| В     | connector   |         | 1X       | Н     | shade               |         | 1X       |
| С     | base        |         | 2X       | I     | hexagon<br>coupling |         | 1X       |
| D     | ring        | ı       | 1X       | J     | acrylic             |         | 1X       |
| Е     | tube        | ~       | 2X       | К     | finial              |         | 1X       |
| F     | shade       |         | 1X       | L     | <b>b</b> ulb        | 1/2     | 3X       |

## PLEASE USE ON/OFF TYPE"A" BULB MAX 60-WATT OR CFL BULB MAX 13-WATT THERE ARE 3PCS CFL 13-WATT BULBS IN THE BOX

Step 1
Make sure all parts could be aligned before assemble
Do not rotate lamp body too hard avoid base screw broken
Connect the tubes(A) to screw to the hex nut(B)
Connect the tube (E) to Ring (D) and tighten up

Step2
Orion the shades in order from F-G-H
Install bulbs(L)

Step3
Fix the hexagon coupling (I)
Put on acrylic(J)
Secure acrylic(J) with finial(K).