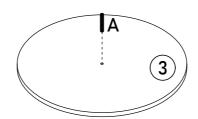

n, non-colored, lint-free cloth

#### Caution

- This product contains small components. Please ensure that they are kept away from small children.
- Do not use power tools to assemble your furniture. Power tools may strip or damage the parts.



# components -fittings

Please check you have all the panels listed below.

Note: The quantities below are the correct amount to complete the assembly. In some cases more fittings may be supplied than are required.

N724P278626K - Box: 1/2



N724P278627K - Box: 2/2



### components -fittings

Please check you have all the panels listed below.

Note: The quantities below are the correct amount to complete the assembly. In some cases more fittings may be supplied than are required.

Hardware-List

### N724P278626K











STEP: 2





STEP: 4