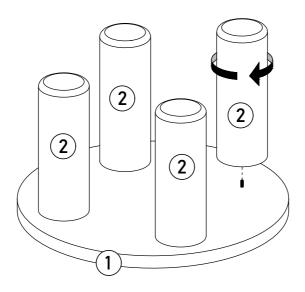

using a clean, non-colored, lint-free cloth

#### Caution

- This product contains small components. Please ensure that they are kept away from small children.
- Do not use power tools to assemble your furniture. Power tools may strip or damage the parts.



# components -fittings

Please check you have all the panels listed below.

Note: The quantities below are the correct amount to complete the assembly. In some cases more fittings may be supplied than are required.

N724P278626K - Box: 1/2



N724P278627K - Box: 2/2



### components -fittings

Please check you have all the panels listed below.

Note: The quantities below are the correct amount to complete the assembly. In some cases more fittings may be supplied than are required.

Hardware-List

### N724P278626K











STEP: 2





STEP: 4