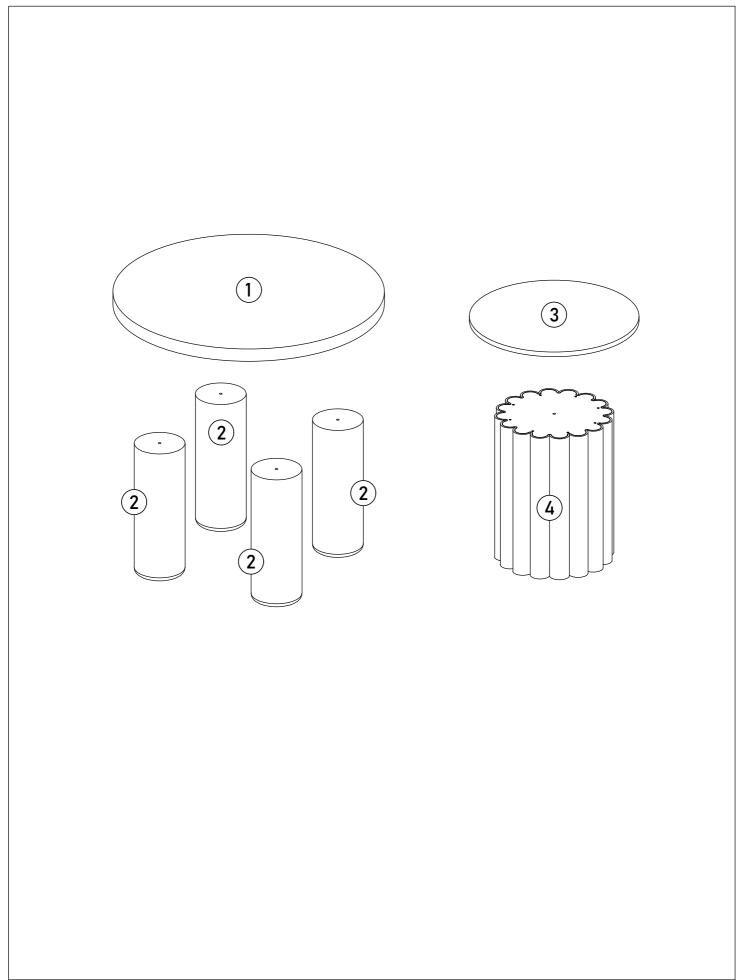

nd pick-up spills using a clean, non-colored, lint-free cloth

#### Caution

- This product contains small components. Please ensure that they are kept away from small children.
- Do not use power tools to assemble your furniture. Power tools may strip or damage the parts.



# components -fittings

Please check you have all the panels listed below.

Note: The quantities below are the correct amount to complete the assembly. In some cases more fittings may be supplied than are required.

N724P278626K - Box: 1/2



N724P278627K - Box: 2/2



### components -fittings

Please check you have all the panels listed below.

Note: The quantities below are the correct amount to complete the assembly. In some cases more fittings may be supplied than are required.

Hardware-List

### N724P278626K











STEP: 2





STEP: 4