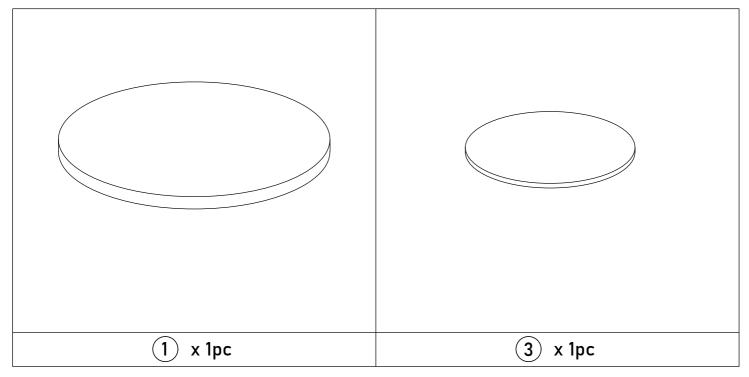

# components -fittings

Please check you have all the panels listed below.

Note: The quantities below are the correct amount to complete the assembly. In some cases more fittings may be supplied than are required.

N724P278626K - Box: 1/2

N724P278627K - Box: 2/2