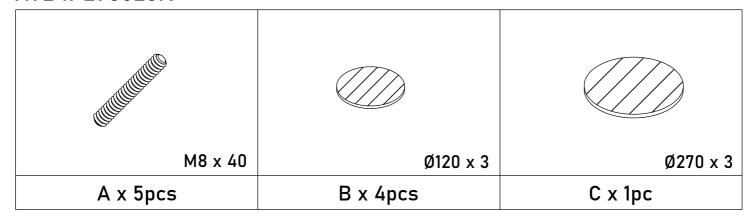

# components -fittings

Please check you have all the panels listed below.

Note: The quantities below are the correct amount to complete the assembly. In some cases more fittings may be supplied than are required.

Hardware-List