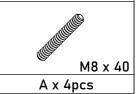

non-colored, lint-free cloth

#### Caution

- This product contains small components. Please ensure that they are kept away from small children.
- Do not use power tools to assemble your furniture. Power tools may strip or damage the parts.



# components -fittings

Please check you have all the panels listed below.

Note: The quantities below are the correct amount to complete the assembly. In some cases more fittings may be supplied than are required.

N724P278626K - Box: 1/2



N724P278627K - Box: 2/2



### components -fittings

Please check you have all the panels listed below.

Note: The quantities below are the correct amount to complete the assembly. In some cases more fittings may be supplied than are required.

Hardware-List

### N724P278626K











STEP: 2





STEP: 4