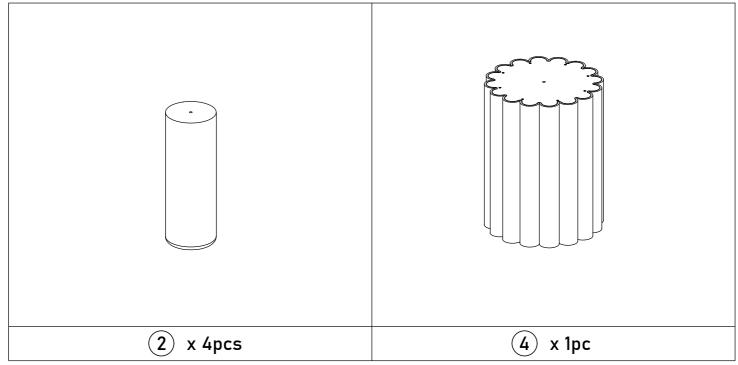

### components -fittings

Please check you have all the panels listed below.

Note: The quantities below are the correct amount to complete the assembly. In some cases more fittings may be supplied than are required.

Hardware-List