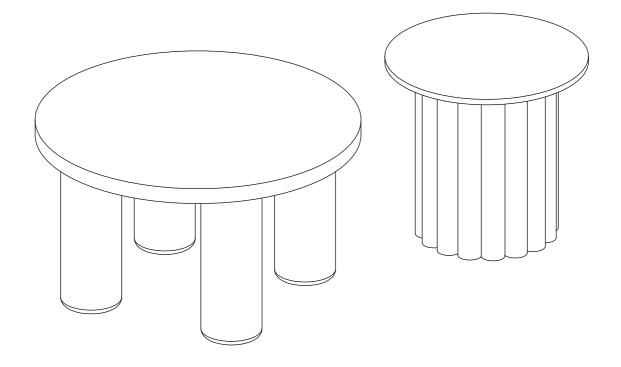

### COFFEE TABLE - N724P278626K/N724P278627K

Assembly Instructions - Please keep for future reference.

|  | ט | IM | E | N | S | IU | IN | IS |
|--|---|----|---|---|---|----|----|----|
|--|---|----|---|---|---|----|----|----|

Width - 31.5 inch

Depth - 31.5 inch

Height - 14.5 inch

### **DIMENSIONS**

Width - 19.75 inch

**Depth - 19.75 inch** 

Height - 17.6 inch

Important - Please read these instructions fully before starting assembly.

- 1. Thank you for choosing our products.
- 2. Return Policy