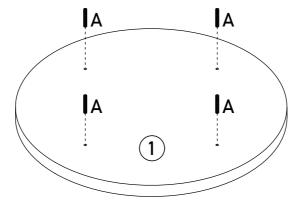

ick-up spills using a clean, non-colored, lint-free cloth

#### Caution

- This product contains small components. Please ensure that they are kept away from small children.
- Do not use power tools to assemble your furniture. Power tools may strip or damage the parts.



# components -fittings

Please check you have all the panels listed below.

Note: The quantities below are the correct amount to complete the assembly. In some cases more fittings may be supplied than are required.

N724P278626K - Box: 1/2



N724P278627K - Box: 2/2



### components -fittings

Please check you have all the panels listed below.

Note: The quantities below are the correct amount to complete the assembly. In some cases more fittings may be supplied than are required.

Hardware-List

### N724P278626K











STEP: 2





STEP: 4