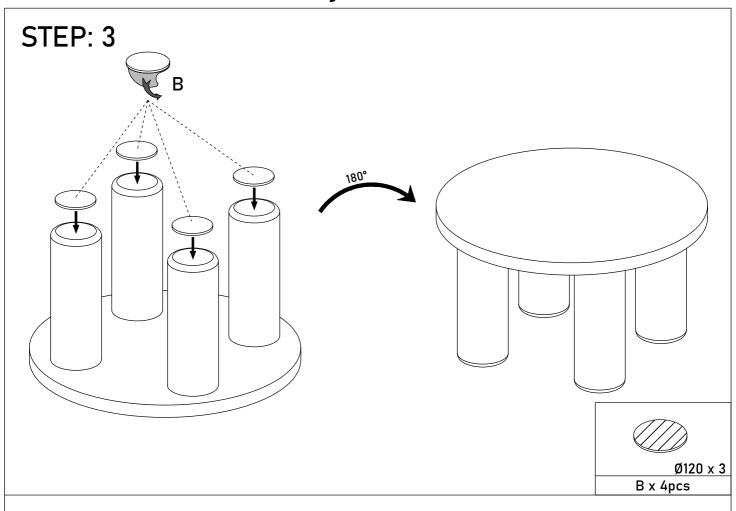

sing a clean, non-colored, lint-free cloth

#### Caution

- This product contains small components. Please ensure that they are kept away from small children.
- Do not use power tools to assemble your furniture. Power tools may strip or damage the parts.



# components -fittings

Please check you have all the panels listed below.

Note: The quantities below are the correct amount to complete the assembly. In some cases more fittings may be supplied than are required.

N724P278626K - Box: 1/2



N724P278627K - Box: 2/2



### components -fittings

Please check you have all the panels listed below.

Note: The quantities below are the correct amount to complete the assembly. In some cases more fittings may be supplied than are required.

Hardware-List

### N724P278626K











STEP: 2





STEP: 4