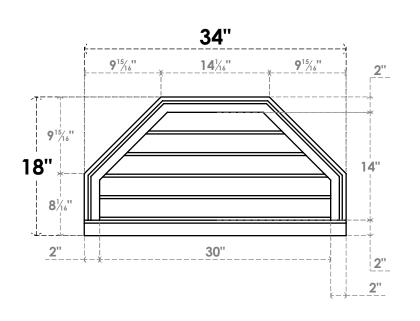

## GVPOT34X1803SN

34"W X 18"H OCTAGONAL TOP SURFACE MOUNT PVC GABLE VENT: NON-FUNCTIONAL, W/ 2"W X 2"P BRICKMOULD SILL FRAME

**FRONT** 

SIDE

LOUVER HEIGHT: 2 3/4"

LOUVER QTY: 5

EKENA MILLWORK 2300 WEST MAIN ST. CLARKSVILLE, TX 75426 TOLL FREE: 866-607-0453 WWW.EKENAMILLWORK.COM