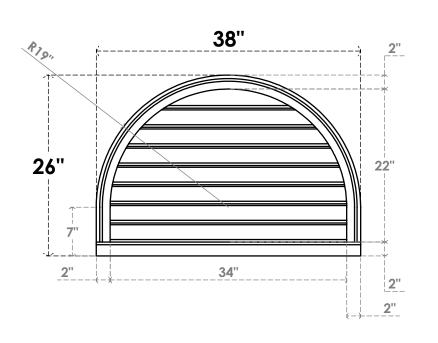

## GVPRT38X2603SF

38"W X 26"H ROUND TOP SURFACE MOUNT PVC GABLE VENT: FUNCTIONAL, W/ 2"W X 2"P **BRICKMOULD SILL FRAME** 

**VENTING AREA: 52.81 SQ IN** 

LOUVER HEIGHT: 2 3/4"

LOUVER QTY: 8

**FRONT** 

SIDE

1. INSTALLATION TO BE COMPLETED IN ACCORDANCE WITH MANUFACTURER'S SPECIFICATIONS. 2. DRAWING MAY NOT BE TO SCALE