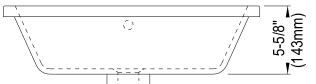

## MODEL#:**ELB21137**PRODUCT SPECIFICATION SHEET





## **DESCRIPTION:**

Castillo Undermount Basin, 21.2"X13.2"X6.7, White

## **CARTRIDGES** (If applicable):

| CARTRIDGE TYPE                 | MODEL #      |
|--------------------------------|--------------|
| Hot Cartridge                  |              |
| Cold Cartridge                 |              |
| Shared or Single H&C Cartridge | No Cartridge |
| Diverter (If applicable)       |              |

**Note:** Please always check with Elements of Design Customer Service for Cartridge Model Number Verification before you order.

**Note:** Photo above and Drawing below shows overall style of the product, handle styles may be different to the product model number this specification sheet is refering to