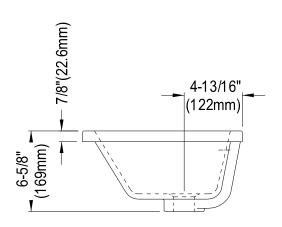

## MODEL#:**ELB21137**PRODUCT SPECIFICATION SHEET





## **DESCRIPTION:**

Castillo Undermount Basin, 21.2"X13.2"X6.7, White

## **CARTRIDGES** (If applicable):

| CARTRIDGE TYPE                 | MODEL #      |
|--------------------------------|--------------|
| Hot Cartridge                  |              |
| Cold Cartridge                 |              |
| Shared or Single H&C Cartridge | No Cartridge |
| Diverter (If applicable)       |              |

**Note:** Please always check with Elements of Design Customer Service for Cartridge Model Number Verification before you order.

**Note:** Photo above and Drawing below shows overall style of the product, handle styles may be different to the product model number this specification sheet is refering to