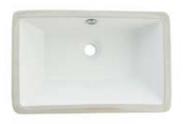

## MODEL#:**ELB21137**PRODUCT SPECIFICATION SHEET





## **DESCRIPTION:**

Castillo Undermount Basin, 21.2"X13.2"X6.7, White

## **CARTRIDGES** (If applicable):

| CARTRIDGE TYPE                 | MODEL #      |
|--------------------------------|--------------|
| Hot Cartridge                  |              |
| Cold Cartridge                 |              |
| Shared or Single H&C Cartridge | No Cartridge |
| Diverter (If applicable)       |              |

**Note:** Please always check with Elements of Design Customer Service for Cartridge Model Number Verification before you order.

**Note:** Photo above and Drawing below shows overall style of the product, handle styles may be different to the product model number this specification sheet is refering to