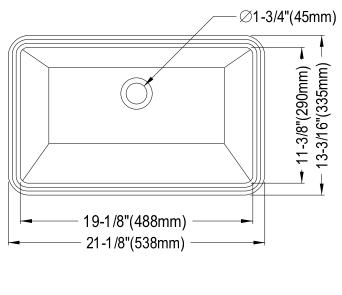

## MODEL#:**ELB21137**PRODUCT SPECIFICATION SHEET





## **DESCRIPTION:**

Castillo Undermount Basin, 21.2"X13.2"X6.7, White

## **CARTRIDGES** (If applicable):

| CARTRIDGE TYPE                 | MODEL #      |
|--------------------------------|--------------|
| Hot Cartridge                  |              |
| Cold Cartridge                 |              |
| Shared or Single H&C Cartridge | No Cartridge |
| Diverter (If applicable)       |              |

**Note:** Please always check with Elements of Design Customer Service for Cartridge Model Number Verification before you order.

**Note:** Photo above and Drawing below shows overall style of the product, handle styles may be different to the product model number this specification sheet is refering to