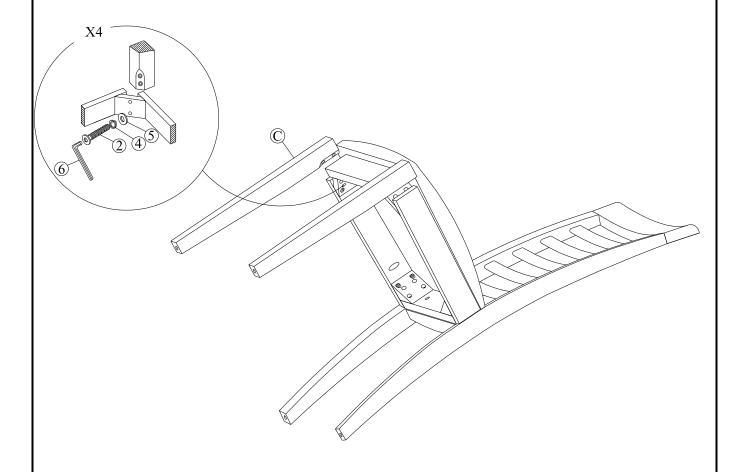

# STEP 2

Attach front legs (C) to the seat frame. Use bolts (2), washers (4) and (5) . Tighten with Allen Key (6).

.