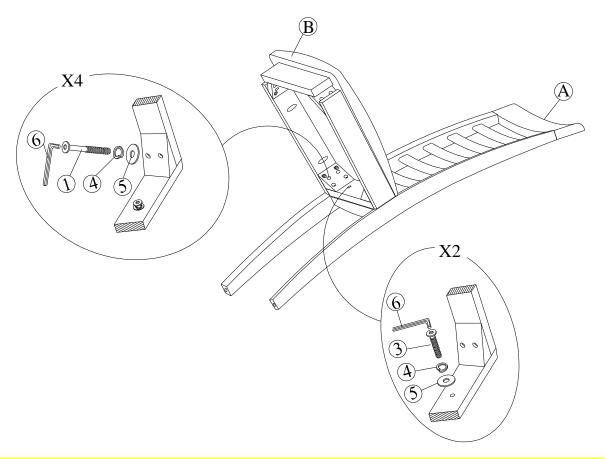

# STEP 1

Attach frame (B) to the back (A) by using bolts (3) and (1) and washers (4) and (5). Tighten with Allen Key (6).

Note: DO NOT tighten any of the bolts, until the chair is assembled, then put on a flat level surface to make sure the chair is level and then tighten the bolts.