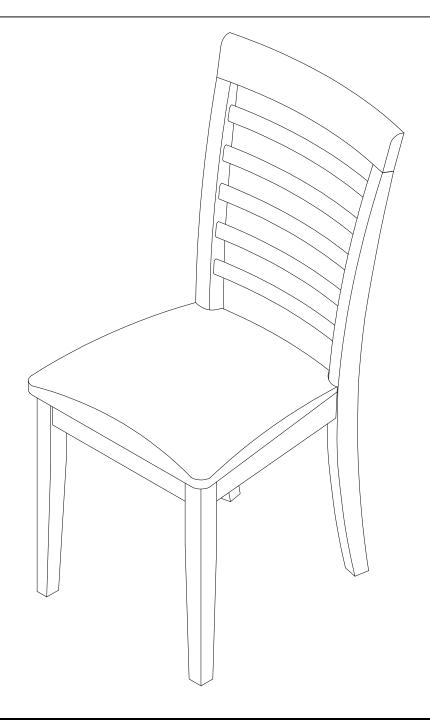

#### **ASSEMBLY INSTRUCTIONS**

**Description** : LADDER BACK CHAIR WITH MICROFIBER UPHOLSTERED SEAT

Dimension 18"Wx22"Dx38"H

Cube Size : 40.5"x19"x10.8" NW: 30.8 LBS

GW: 35.2 LBS

LADDER BACK CHAIR WITH MICROFIBER UPHOLSTERED SEAT