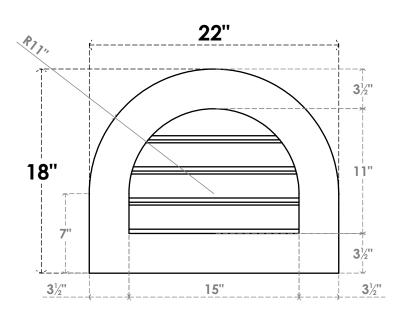

## GVPRT22X1801SF

22"W X 18"H ROUND TOP SURFACE MOUNT PVC GABLE VENT: FUNCTIONAL, W/ 3-1/2"W X 1"P STANDARD FRAME

**VENTING AREA: 10.43 SQ IN** 

LOUVER HEIGHT: 2 3/4"

LOUVER QTY: 4

**FRONT** 

SIDE

1. INSTALLATION TO BE COMPLETED IN ACCORDANCE WITH MANUFACTURER'S SPECIFICATIONS. 2. DRAWING MAY NOT BE TO SCALE