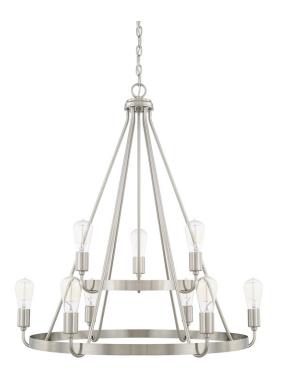

## 9 LIGHT CHANDELIER

**Brushed Nickel** 

Available Finishes: Brushed Nickel (BN), Bronze (BZ), Matte Black

(MB)

## **DIMENSIONS**

Dimensions: 31.25"W x 32.75"H Fixture Body Height: 32.75" Product Weight: 12 lbs.

Max. Hanging Height: 158.75" Min. Hanging Height: 36.25" 120" Chain; 144" Wire Canopy: 5"W x 0.75"H