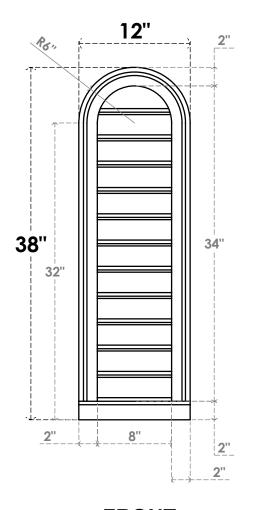

## GVPRT12X3803SF

12"W X 38"H ROUND TOP SURFACE MOUNT PVC GABLE VENT: FUNCTIONAL, W/ 2"W X 2"P **BRICKMOULD SILL FRAME** 

**VENTING AREA: 22 SQ IN** 

LOUVER HEIGHT: 2 7/8"

LOUVER QTY: 12

**FRONT** 

SIDE

1. INSTALLATION TO BE COMPLETED IN ACCORDANCE WITH MANUFACTURER'S SPECIFICATIONS. 2. DRAWING MAY NOT BE TO SCALE