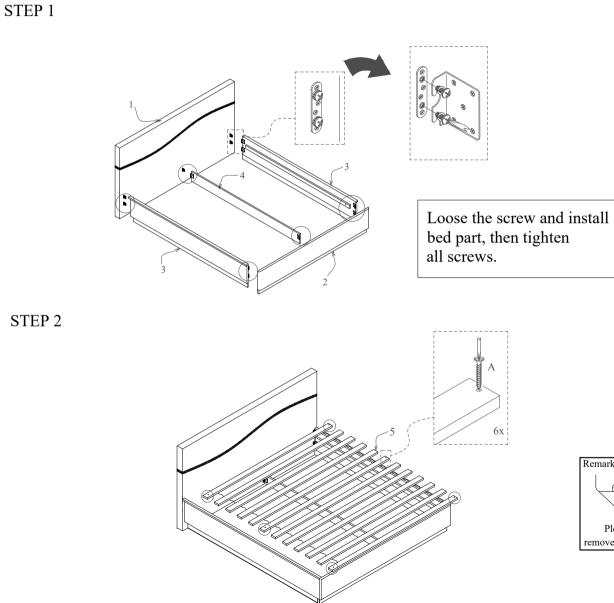

## Remarks :

Hardware is pre installed on the headboard, footboard, side rail and center rail.