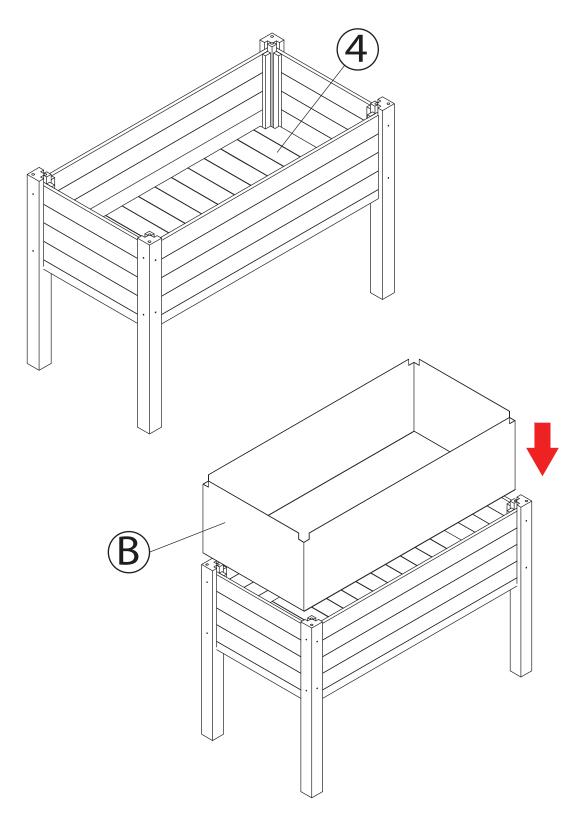

cover scratches, scuffs or other cosmetic damages that may result from normal use of the product.

# **CARE INSTRUCTIONS**

Thank you for choosing EASY GROW PLANTER. With a little care and maintainance, this EASY GROW PLANTER will provide you with comfort and enjoyment for many years to come!

- To clean panels, use clean water on a damp cloth. DO NOT pressure wash, this will damage the finish.
- When assembling EASY GROW PLANTER, please handle all the panels and/or hardware with care to avoid any possibilities of damages and/or injuries.
- Cover during harsh weather to keep it from weathering.
- It is highly recommended that you treat this EASY GROW PLANTER with a weatherproof coating of stain once a year, to increase life expectancy and maintain the look.







7 LEG CAPS

X 4PCS