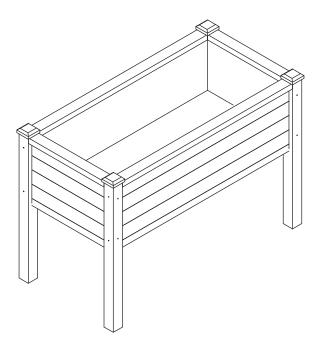

idents. This warranty does not cover scratches, scuffs or other cosmetic damages that may result from normal use of the product.

# **CARE INSTRUCTIONS**

Thank you for choosing EASY GROW PLANTER. With a little care and maintainance, this EASY GROW PLANTER will provide you with comfort and enjoyment for many years to come!

- To clean panels, use clean water on a damp cloth. DO NOT pressure wash, this will damage the finish.
- When assembling EASY GROW PLANTER, please handle all the panels and/or hardware with care to avoid any possibilities of damages and/or injuries.
- Cover during harsh weather to keep it from weathering.
- It is highly recommended that you treat this EASY GROW PLANTER with a weatherproof coating of stain once a year, to increase life expectancy and maintain the look.







7 LEG CAPS

X 4PCS