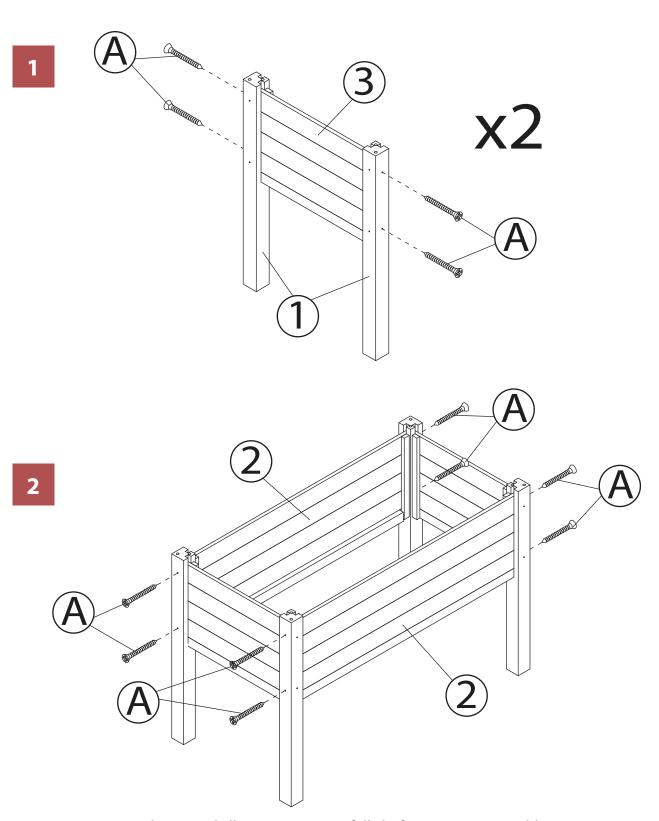

ot cover scratches, scuffs or other cosmetic damages that may result from normal use of the product.

# **CARE INSTRUCTIONS**

Thank you for choosing EASY GROW PLANTER. With a little care and maintainance, this EASY GROW PLANTER will provide you with comfort and enjoyment for many years to come!

- To clean panels, use clean water on a damp cloth. DO NOT pressure wash, this will damage the finish.
- When assembling EASY GROW PLANTER, please handle all the panels and/or hardware with care to avoid any possibilities of damages and/or injuries.
- Cover during harsh weather to keep it from weathering.
- It is highly recommended that you treat this EASY GROW PLANTER with a weatherproof coating of stain once a year, to increase life expectancy and maintain the look.







7 LEG CAPS

X 4PCS