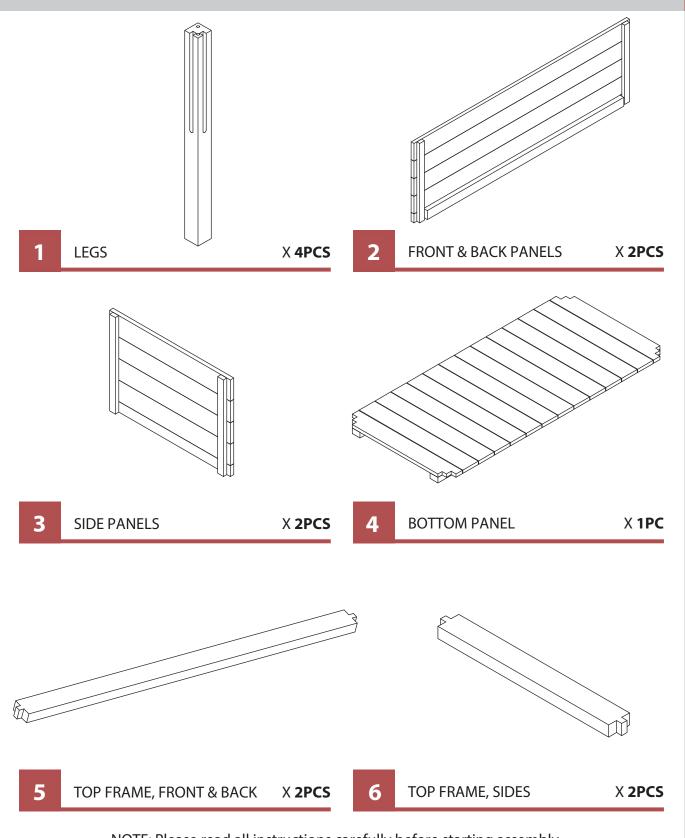

ents. This warranty does not cover scratches, scuffs or other cosmetic damages that may result from normal use of the product.

# **CARE INSTRUCTIONS**

Thank you for choosing EASY GROW PLANTER. With a little care and maintainance, this EASY GROW PLANTER will provide you with comfort and enjoyment for many years to come!

- To clean panels, use clean water on a damp cloth. DO NOT pressure wash, this will damage the finish.
- When assembling EASY GROW PLANTER, please handle all the panels and/or hardware with care to avoid any possibilities of damages and/or injuries.
- Cover during harsh weather to keep it from weathering.
- It is highly recommended that you treat this EASY GROW PLANTER with a weatherproof coating of stain once a year, to increase life expectancy and maintain the look.







7 LEG CAPS

X 4PCS