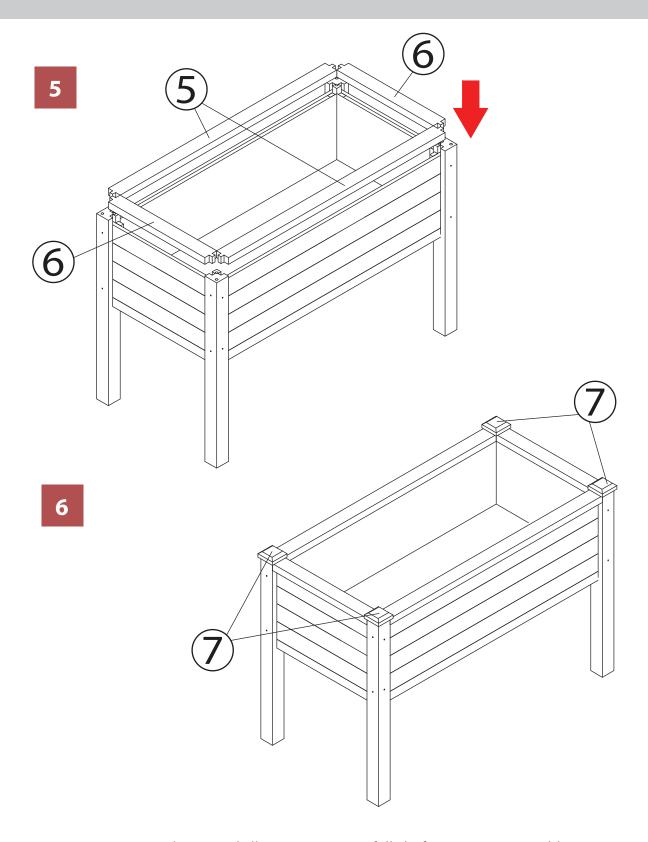

over scratches, scuffs or other cosmetic damages that may result from normal use of the product.

# **CARE INSTRUCTIONS**

Thank you for choosing EASY GROW PLANTER. With a little care and maintainance, this EASY GROW PLANTER will provide you with comfort and enjoyment for many years to come!

- To clean panels, use clean water on a damp cloth. DO NOT pressure wash, this will damage the finish.
- When assembling EASY GROW PLANTER, please handle all the panels and/or hardware with care to avoid any possibilities of damages and/or injuries.
- Cover during harsh weather to keep it from weathering.
- It is highly recommended that you treat this EASY GROW PLANTER with a weatherproof coating of stain once a year, to increase life expectancy and maintain the look.







7 LEG CAPS

X 4PCS