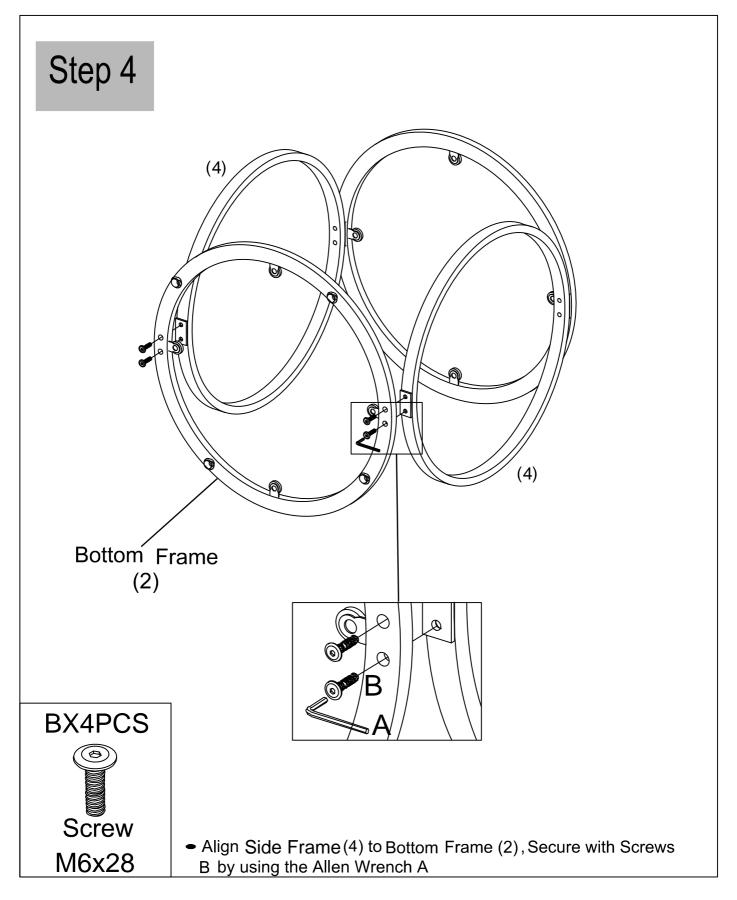

### Attention:

- Extra hardware parts and foot pads are provided for the purpose of possible repair or replacement in the future.
- In the process of assembly, be sure to keep all small parts in the package out of reach of babies and children, which pose a choking hazard if swallowed or inhaled; keep the packaging materials (film, plastic bags, foam, etc.) away from babies and children to avoid potential dangers of suffocation.
- Do not fully tighten any screw until all screws are aligned with their corresponding holes.
- Two persons are required for the assembly; for the purpose of a time- saving and hassle-free assembly, please act in compliance with the step-by-step instructions.
- Children are not allowed to play on, stand on or jump from the bar cart which is intended for the storage and organization purposes only.
- The seller bears no responsibility and/or liability for any personal injury and/or property damage arising from improper use or incorrect assembly of the bar cart.
- During the assembly, please be wary of sharp corners of the wooden panel or the metal frame, it is commended to wear a pair of gloves when you come into contact with these parts.
- Any unauthorized modification to this item will void its warranty.