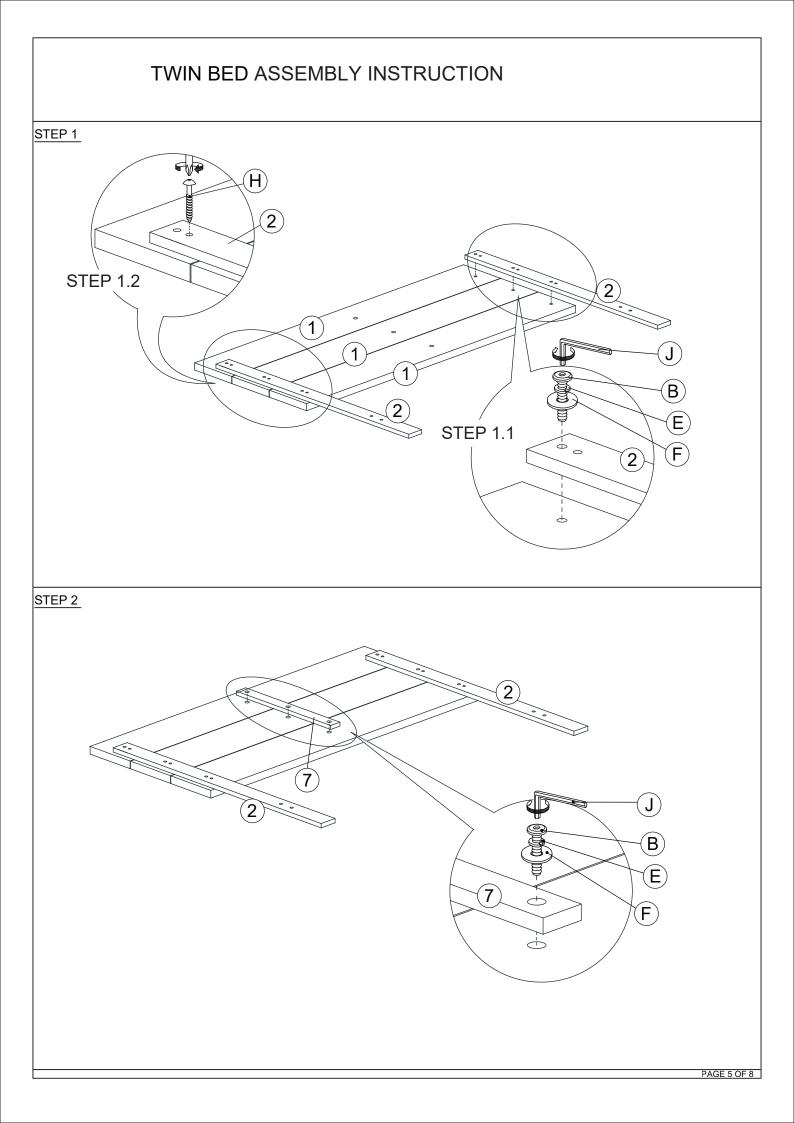

| TWIN BED ASSEMBLY INSTRUCTION   HARDWARES LIST   ITEM DESCRIPTION DRAWING QTY |                           |              |          |  |
|-------------------------------------------------------------------------------|---------------------------|--------------|----------|--|
|                                                                               |                           |              |          |  |
| В                                                                             | JCBB SCREW M8 x 35MM      |              | 9 PCS    |  |
| с                                                                             | JCBC SCREW M6 x 70MM      |              | 2 PCS    |  |
| D                                                                             | WOOD DOWEL M8 x 30MM      |              | 2 PCS    |  |
| E                                                                             | SPRING WASHER M8 x 14MM   |              | 9 PCS    |  |
| F                                                                             | FLAT WASHER M8 x 22MM     | 6            | 9 PCS    |  |
| G                                                                             | CSK C/B SCREW (M4 x 32MM) |              | 8 PCS    |  |
| н                                                                             | PANHEAD SCREW (M4 x 25MM) | ()==20202020 | 6 PCS    |  |
| I                                                                             | M4 ALLEN KEY (100MM)      |              | 1 PC     |  |
| J                                                                             | M5 ALLEN KEY (65MM)       |              | 1 PC     |  |
|                                                                               |                           |              |          |  |
|                                                                               |                           |              | PAGE 2 C |  |

|      |                              | PARTS LIST |       |
|------|------------------------------|------------|-------|
| ITEM | DESCRIPTION                  | DRAWING    | QTY   |
| 1    | HEADBOARD<br>PANEL           |            | 3 PCS |
| 2    | HEADBOARD LEG                |            | 2 PCS |
| 3    | FOOTBOARD                    |            | 1 PC  |
| 4    | FOOTBOARD LEG                |            | 2 PCS |
| 5    | SIDE RAIL                    |            | 2 PCS |
| 6    | SLAT                         |            | 4PCS  |
| 7    | HEADBOARD<br>SUPPORT (SHORT) | ·          | 1 PC  |