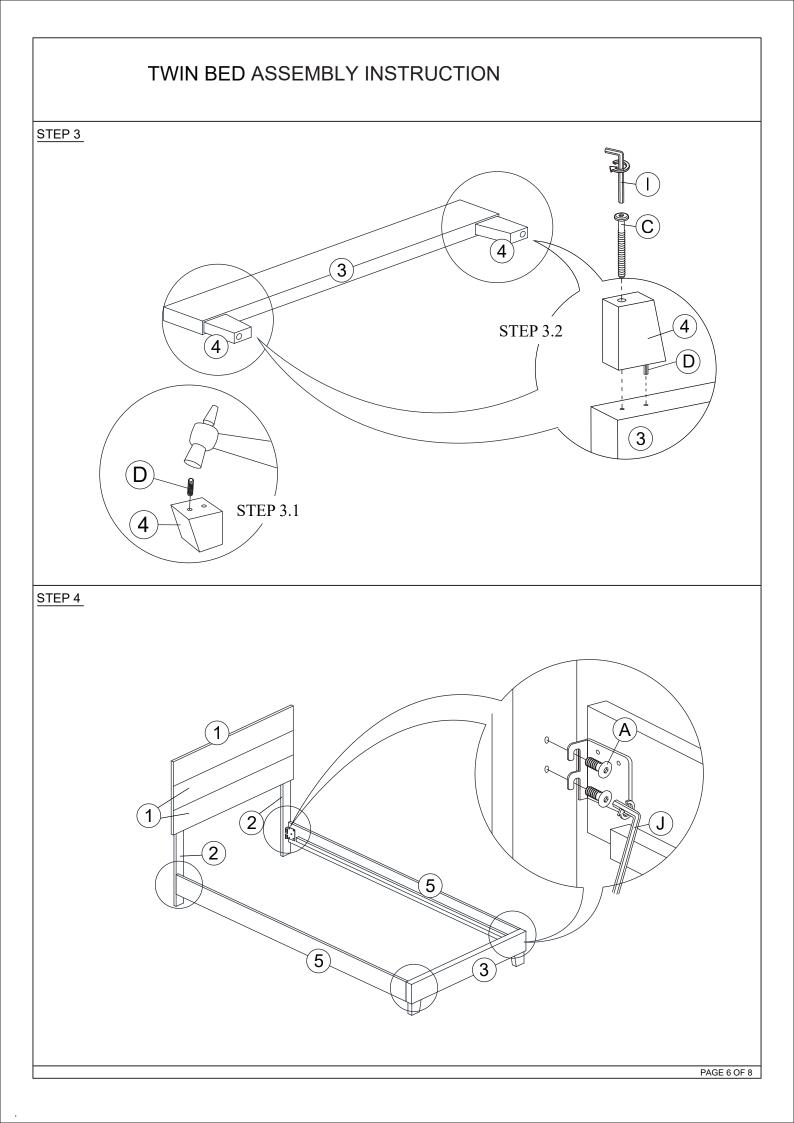

| TWIN BED ASSEMBLY INSTRUCTION   HARDWARES LIST   ITEM DESCRIPTION DRAWING QTY |                           |              |          |  |
|-------------------------------------------------------------------------------|---------------------------|--------------|----------|--|
|                                                                               |                           |              |          |  |
| В                                                                             | JCBB SCREW M8 x 35MM      |              | 9 PCS    |  |
| с                                                                             | JCBC SCREW M6 x 70MM      |              | 2 PCS    |  |
| D                                                                             | WOOD DOWEL M8 x 30MM      |              | 2 PCS    |  |
| E                                                                             | SPRING WASHER M8 x 14MM   |              | 9 PCS    |  |
| F                                                                             | FLAT WASHER M8 x 22MM     | 6            | 9 PCS    |  |
| G                                                                             | CSK C/B SCREW (M4 x 32MM) |              | 8 PCS    |  |
| н                                                                             | PANHEAD SCREW (M4 x 25MM) | ()==20202020 | 6 PCS    |  |
| I                                                                             | M4 ALLEN KEY (100MM)      |              | 1 PC     |  |
| J                                                                             | M5 ALLEN KEY (65MM)       |              | 1 PC     |  |
|                                                                               |                           |              |          |  |
|                                                                               |                           |              | PAGE 2 C |  |

|      |                              | PARTS LIST |       |
|------|------------------------------|------------|-------|
| ITEM | DESCRIPTION                  | DRAWING    | QTY   |
| 1    | HEADBOARD<br>PANEL           |            | 3 PCS |
| 2    | HEADBOARD LEG                |            | 2 PCS |
| 3    | FOOTBOARD                    |            | 1 PC  |
| 4    | FOOTBOARD LEG                |            | 2 PCS |
| 5    | SIDE RAIL                    |            | 2 PCS |
| 6    | SLAT                         |            | 4PCS  |
| 7    | HEADBOARD<br>SUPPORT (SHORT) | ·          | 1 PC  |