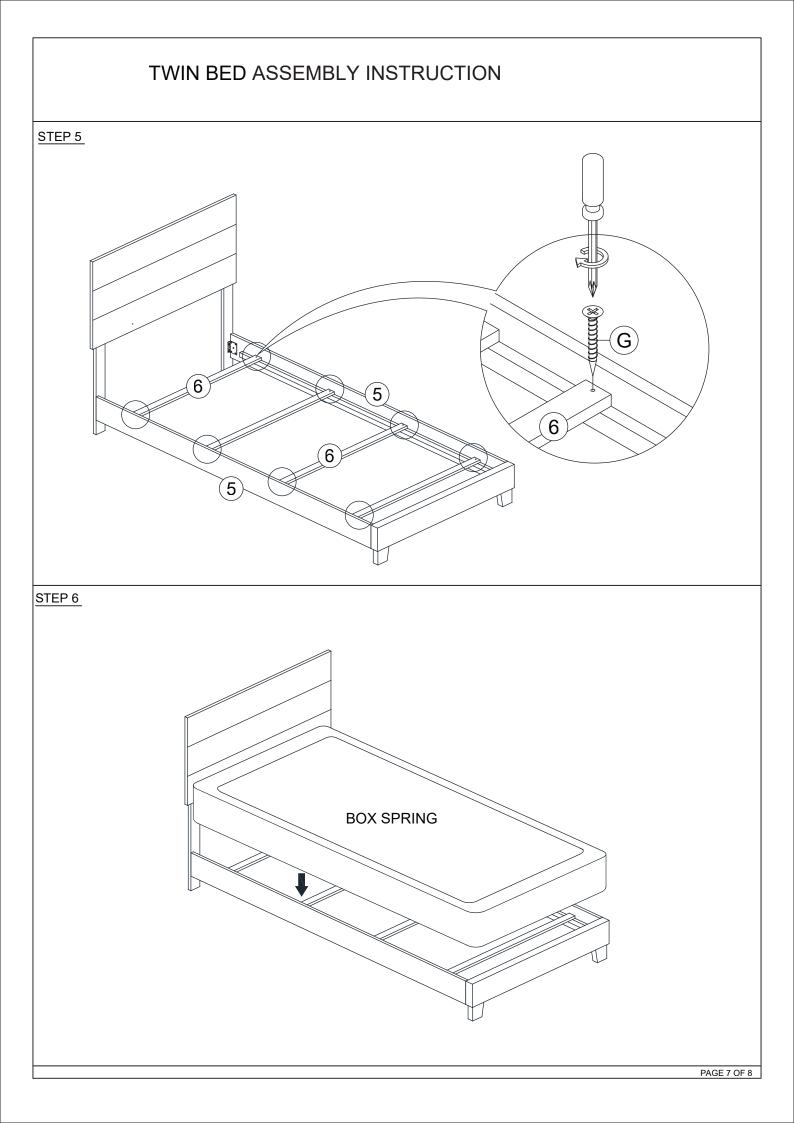

| TWIN BED ASSEMBLY INSTRUCTION   HARDWARES LIST   ITEM DESCRIPTION DRAWING QTY |                           |              |          |  |
|-------------------------------------------------------------------------------|---------------------------|--------------|----------|--|
|                                                                               |                           |              |          |  |
| В                                                                             | JCBB SCREW M8 x 35MM      |              | 9 PCS    |  |
| с                                                                             | JCBC SCREW M6 x 70MM      |              | 2 PCS    |  |
| D                                                                             | WOOD DOWEL M8 x 30MM      |              | 2 PCS    |  |
| E                                                                             | SPRING WASHER M8 x 14MM   |              | 9 PCS    |  |
| F                                                                             | FLAT WASHER M8 x 22MM     | 6            | 9 PCS    |  |
| G                                                                             | CSK C/B SCREW (M4 x 32MM) |              | 8 PCS    |  |
| н                                                                             | PANHEAD SCREW (M4 x 25MM) | ()==20202020 | 6 PCS    |  |
| I                                                                             | M4 ALLEN KEY (100MM)      |              | 1 PC     |  |
| J                                                                             | M5 ALLEN KEY (65MM)       |              | 1 PC     |  |
|                                                                               |                           |              |          |  |
|                                                                               |                           |              | PAGE 2 C |  |

|      |                              | PARTS LIST |       |
|------|------------------------------|------------|-------|
| ITEM | DESCRIPTION                  | DRAWING    | QTY   |
| 1    | HEADBOARD<br>PANEL           |            | 3 PCS |
| 2    | HEADBOARD LEG                |            | 2 PCS |
| 3    | FOOTBOARD                    |            | 1 PC  |
| 4    | FOOTBOARD LEG                |            | 2 PCS |
| 5    | SIDE RAIL                    |            | 2 PCS |
| 6    | SLAT                         |            | 4PCS  |
| 7    | HEADBOARD<br>SUPPORT (SHORT) | ·          | 1 PC  |