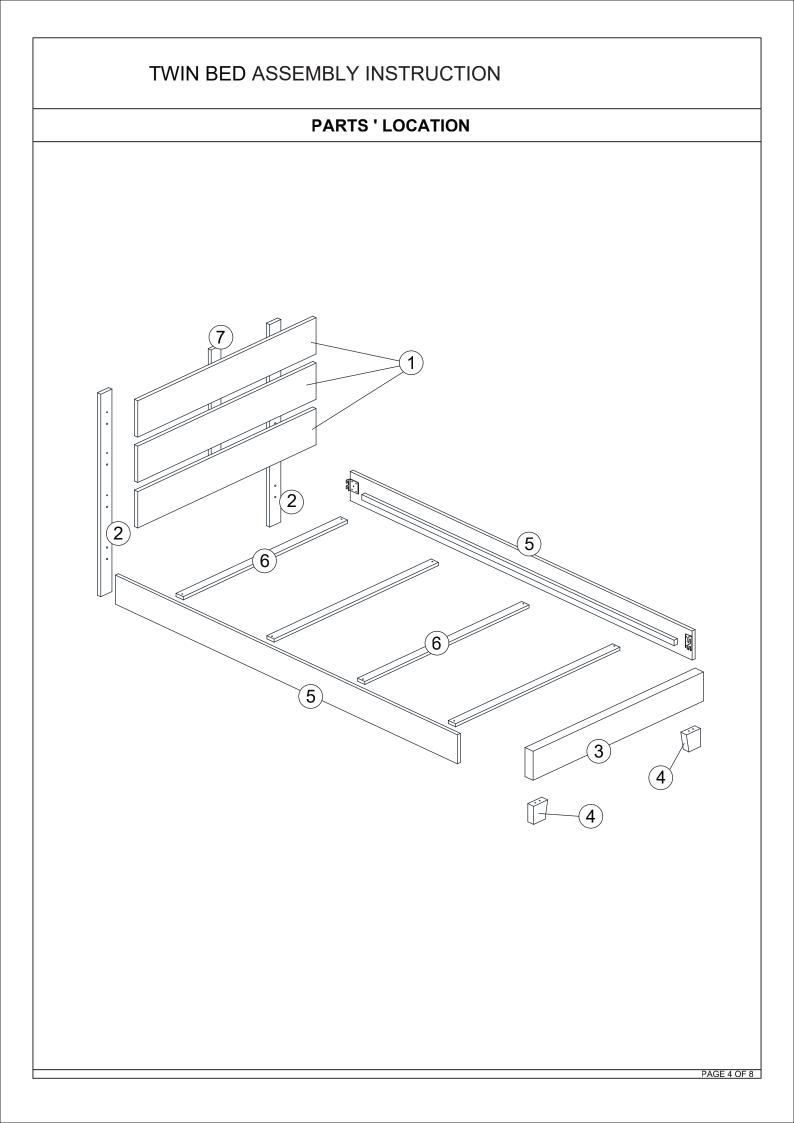

|      |                              | PARTS LIST |       |
|------|------------------------------|------------|-------|
| ITEM | DESCRIPTION                  | DRAWING    | QTY   |
| 1    | HEADBOARD<br>PANEL           |            | 3 PCS |
| 2    | HEADBOARD LEG                |            | 2 PCS |
| 3    | FOOTBOARD                    |            | 1 PC  |
| 4    | FOOTBOARD LEG                |            | 2 PCS |
| 5    | SIDE RAIL                    |            | 2 PCS |
| 6    | SLAT                         |            | 4PCS  |
| 7    | HEADBOARD<br>SUPPORT (SHORT) | ·          | 1 PC  |