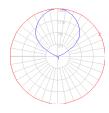

#### Light distribution

Indirect

Red = Max Cd. Through Vertical plane
Blue = Max Cd. Through Horizontal plane