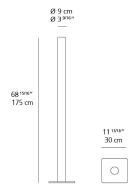

3564lm

79.2lm/W

45W 38.9W C.O.B.\*

3000K

>80

50000Hrs

DIMMABLE (On Body)

TCI - 1 x DC-MAXIJOLLY-US-M

## llio floor 1640018A



# Design By Ernesto Gismondi

#### Collection =

Design

| ։(ՈՐ) <sup>nz</sup> | (IP20 |
|---------------------|-------|

#### Colors & Finishes =

| A | Red |
|---|-----|
|---|-----|

| Feature | c Ω. | Acce. | cco | riac |
|---------|------|-------|-----|------|

Specifications =

**Delivered lumens** 

Light output ratio

**Power consumption** 

Life expectancy

**Control type** 

Input Voltage

Driver

**CCT (Correlated Color Temperature)** 

CRI (Color Rendering Index)

Led type

#### Materials =

- Base in painted steel
- Body in painted aluminum

#### Dimensions •



#### Light distribution

Indirect



Red = Max Cd. Through Vertical plane
Blue = Max Cd. Through Horizontal plane

### Packaging =

2 Boxes

1 x 8-3/8" x 9-9/16" x 79-7/16" / 7.05 lbs - 21 cm x 24 cm x 201.5 cm / 3.2 kg

1 x 14-7/8" x 16" x 2-7/16" / 9.04 lbs - 37.5 cm x 40.5 cm x 6 cm / 4.1 kg

Luminaire weight =

11.47 lbs / 5.2 kg

Warranty =

5 year limited warranty