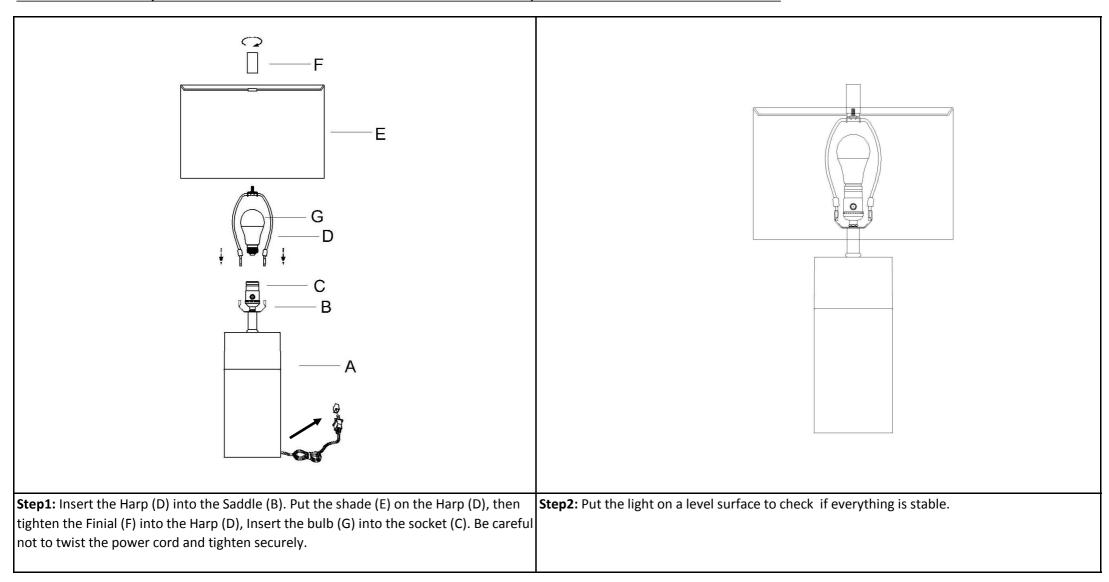

# **Part List and Hardware List**

| PIECE | DESCRIPTION | PICTURE | QUANTITY | PIECE | DESCRIPTION | PICTURE    | QUANTITY |
|-------|-------------|---------|----------|-------|-------------|------------|----------|
| А     | Lamp base   |         | 1X       | E     | Shade       |            | 1X       |
| В     | Saddle      |         | 1X       | F     | Finial      |            | 1X       |
| С     | Socket      |         | 1X       | G     | Bulb        | $\bigcirc$ | 1X       |
| D     | Harp        |         | 1X       |       |             |            |          |