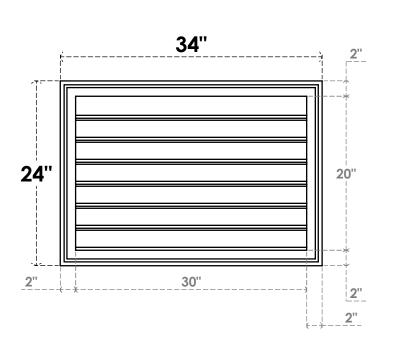

## **GVPVE34X2402SF**

34"W X 24"H RECTANGLE SURFACE MOUNT PVC GABLE VENT: FUNCTIONAL, W/ 2"W X 1-1/2"P **BRICKMOULD FRAME** 

**VENTING AREA: 45 SQ IN** LOUVER HEIGHT: 2 7/8"

LOUVER QTY: 7

**FRONT** 

SIDE

EKENA MILLWORK 2300 WEST MAIN ST. CLARKSVILLE, TX 75426 TOLL FREE: 866-607-0453 WWW.EKENAMILLWORK.COM