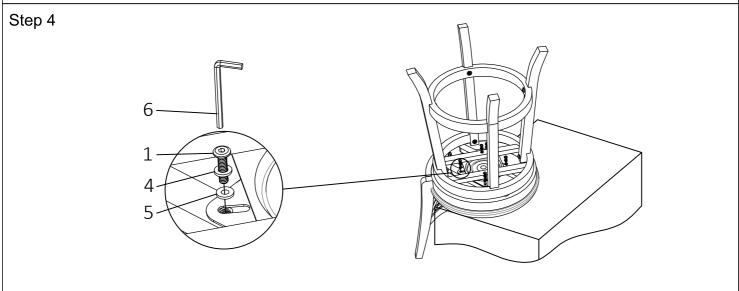

PART LIST HARDWARE LIST

| NO: | COMPONENT  | SKETCH | Q'TY  | NO: | COMPONENT                | SKETCH | Q'TY   |
|-----|------------|--------|-------|-----|--------------------------|--------|--------|
| А   | BACKREST   |        | 1 PC  | 1   | SHORT BOLTS 1/4"x1"      |        | 4 PCS  |
| В   | SEAT       |        | 1 PC  | 2   | MEDIUM BOLTS 1/4"x1-3/4" |        | 10 PCS |
|     | SEAT FRAME |        | 1 PC  | 3   | LONG BOLTS 1/4"x2-1/8"   |        | 4 PCS  |
| С   | GEATTRAINE |        | 110   | 4   | SPRING WASHERS 1/4" DIA  |        | 18 PCS |
| D   | FOOTREST   |        | 1 PC  | 5   | FLAT WASHERS 1/4" DIA    |        | 18 PCS |
| E   | LEGS       |        | 4 PCS | 6   | ALLEN WRENCH 1/4"        |        | 1 PC   |