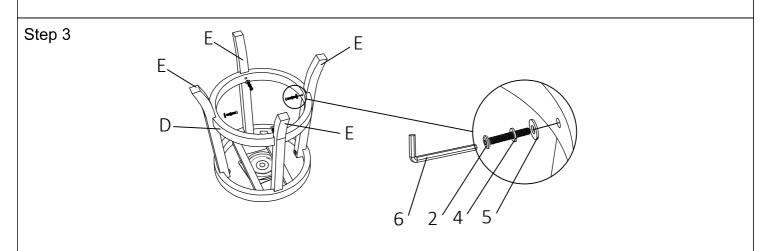

PART LIST HARDWARE LIST

| NO: | COMPONENT  | SKETCH | Q'TY  | NO: | COMPONENT                | SKETCH | Q'TY   |
|-----|------------|--------|-------|-----|--------------------------|--------|--------|
| А   | BACKREST   |        | 1 PC  | 1   | SHORT BOLTS 1/4"x1"      |        | 4 PCS  |
| В   | SEAT       |        | 1 PC  | 2   | MEDIUM BOLTS 1/4"x1-3/4" |        | 10 PCS |
|     | SEAT FRAME |        | 1 PC  | 3   | LONG BOLTS 1/4"x2-1/8"   |        | 4 PCS  |
| С   | GEATTRAINE |        | 110   | 4   | SPRING WASHERS 1/4" DIA  |        | 18 PCS |
| D   | FOOTREST   |        | 1 PC  | 5   | FLAT WASHERS 1/4" DIA    |        | 18 PCS |
| E   | LEGS       |        | 4 PCS | 6   | ALLEN WRENCH 1/4"        |        | 1 PC   |