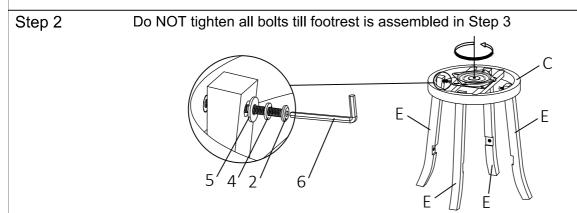

PART LIST HARDWARE LIST

| NO: | COMPONENT  | SKETCH | Q'TY  | NO: | COMPONENT                | SKETCH | Q'TY   |
|-----|------------|--------|-------|-----|--------------------------|--------|--------|
| А   | BACKREST   |        | 1 PC  | 1   | SHORT BOLTS 1/4"x1"      |        | 4 PCS  |
| В   | SEAT       |        | 1 PC  | 2   | MEDIUM BOLTS 1/4"x1-3/4" |        | 10 PCS |
|     | SEAT FRAME |        | 1 PC  | 3   | LONG BOLTS 1/4"x2-1/8"   |        | 4 PCS  |
| С   | GEATTRAINE |        | 110   | 4   | SPRING WASHERS 1/4" DIA  |        | 18 PCS |
| D   | FOOTREST   |        | 1 PC  | 5   | FLAT WASHERS 1/4" DIA    |        | 18 PCS |
| E   | LEGS       |        | 4 PCS | 6   | ALLEN WRENCH 1/4"        |        | 1 PC   |