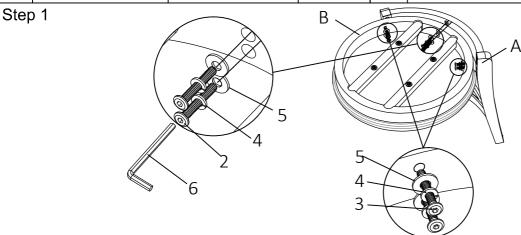

PART LIST HARDWARE LIST

| NO: | COMPONENT  | SKETCH | Q'TY  | NO: | COMPONENT                | SKETCH | Q'TY   |
|-----|------------|--------|-------|-----|--------------------------|--------|--------|
| А   | BACKREST   |        | 1 PC  | 1   | SHORT BOLTS 1/4"x1"      |        | 4 PCS  |
| В   | SEAT       |        | 1 PC  | 2   | MEDIUM BOLTS 1/4"x1-3/4" |        | 10 PCS |
|     | SEAT FRAME |        | 1 PC  | 3   | LONG BOLTS 1/4"x2-1/8"   |        | 4 PCS  |
| С   | GEATTRAINE |        | 110   | 4   | SPRING WASHERS 1/4" DIA  |        | 18 PCS |
| D   | FOOTREST   |        | 1 PC  | 5   | FLAT WASHERS 1/4" DIA    |        | 18 PCS |
| E   | LEGS       |        | 4 PCS | 6   | ALLEN WRENCH 1/4"        |        | 1 PC   |