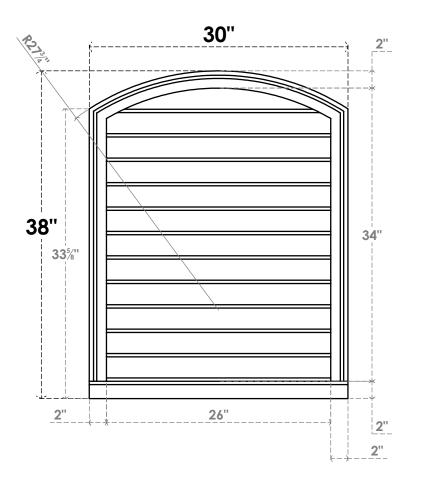

## GVPAR30X3803SN

30"W X 38"H ARCH TOP SURFACE MOUNT PVC GABLE VENT: NON-FUNCTIONAL, W/ 2"W X 2"P **BRICKMOULD SILL FRAME** 

**FRONT** 

SIDE

LOUVER HEIGHT: 2 7/8"

LOUVER QTY: 12

**EKENA MILLWORK** 2300 WEST MAIN ST. CLARKSVILLE, TX 75426 TOLL FREE: 866-607-0453 WWW.EKENAMILLWORK.COM